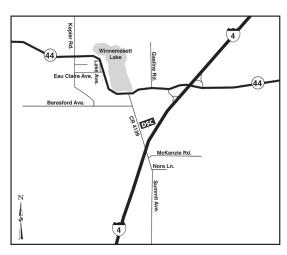

**DIRECTIONS:** From Interstate 4, take exit #118B. Head West on State Road 44 toward DeLand. Go approximately one mile. Turn left (South) onto County Road 4139. Go approximately half mile. Campus is on the left.

## THE DENTAL HYGIENE CLINIC

Daytona State College, DeLand Campus, Bert Fish Hall (Bldg. 6A), Rm. 100 1155 County Road 4139, DeLand, FL 32724

DeLand - (386) 785-2060 • Daytona Beach - (386) 506-3000, ext. 2060