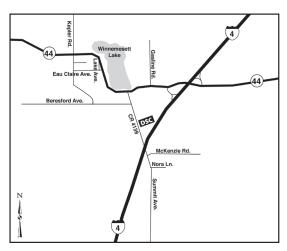

**DIRECTIONS:** From Interstate 4, take exit #118B. Head West on State Road 44 toward DeLand. Go approximately one mile. Turn left (South) onto County Road 4139. Go approximately half mile. Campus is on the left.