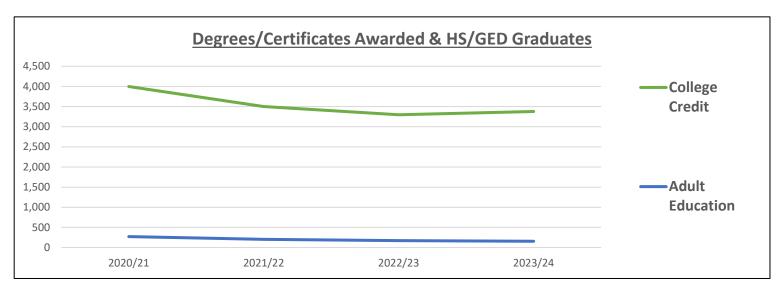

|         | Graduates by Degree Awarded |     |       |       |        |     |       |       |     |       |        |       |    |                 |       |        |  |
|---------|-----------------------------|-----|-------|-------|--------|-----|-------|-------|-----|-------|--------|-------|----|-----------------|-------|--------|--|
| College |                             |     |       |       |        |     |       |       |     |       |        |       |    | Adult Education |       |        |  |
| Year    | Bach                        |     |       |       | AS/AAS |     |       |       |     |       |        | State |    |                 |       |        |  |
|         | BAS                         | BS  | Total | AA    | AS     | AAS | Total | CERT  | EPI | Total | % Diff | Rank  | HS | GED             | Total | % Diff |  |
| 2020/21 | 231                         | 273 | 504   | 1,808 | 599    | 0   | 599   | 1,075 | 12  | 3,998 | 2.3%   | N/A   | 4  | 268             | 272   | -3.2%  |  |
| 2021/22 | 244                         | 279 | 523   | 1,463 | 612    | 0   | 612   | 890   | 12  | 3,500 | -12.5% | N/A   | 0  | 204             | 204   | -25.0% |  |
| 2022/23 | 198                         | 218 | 416   | 1,457 | 566    | 0   | 566   | 855   | 3   | 3,297 | -5.8%  | N/A   | 0  | 172             | 172   | -15.7% |  |
| 2023/24 | 182                         | 212 | 394   | 1,452 | 611    | 0   | 611   | 915   | 4   | 3,376 | 2.4%   | N/A   | 0  | 156             | 156   | -9.3%  |  |