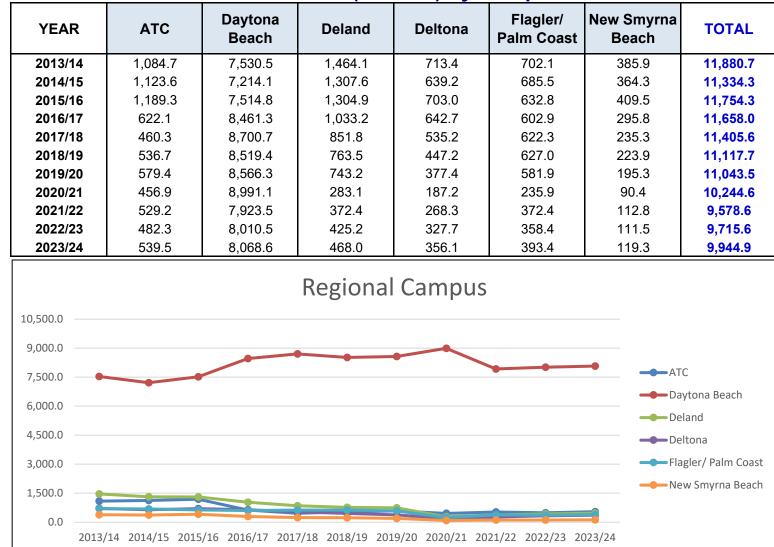

## Annual FTE (Funded) by Campus

\* Upper- Includes BAS (first term SP06), BSED (first term SP09), BSET (first term FA10), BSN (first term SP14), BSIT (first term SP14).

- \* EPI first term FA05. Courses ended SP10. Students enrolled in upper division education courses. EPI returned in SP13.
- \* FTE = Credit Hours/30 (Credit Hours/40 prior to 2004/05. FTE converted for prior years for consistency.
- \* ATC High School program with Volusia and Flagler County schools discontinued after SP09.
- \* VPRP offered for 0 Credits effective SP09- SU11. Effective FA11 VPRP moved to AE.
- \* Adults with Disabilities, Lifelong Learning and Recreation and Leisure not included.
- \* ATC first term FA01. Deltona first term SU02. 4 Townes last term SU03.
- \* CWE not eligible for Funded FTE beginning SU10.
- \* Funded FTE by Site

Source: STU.FTESITF