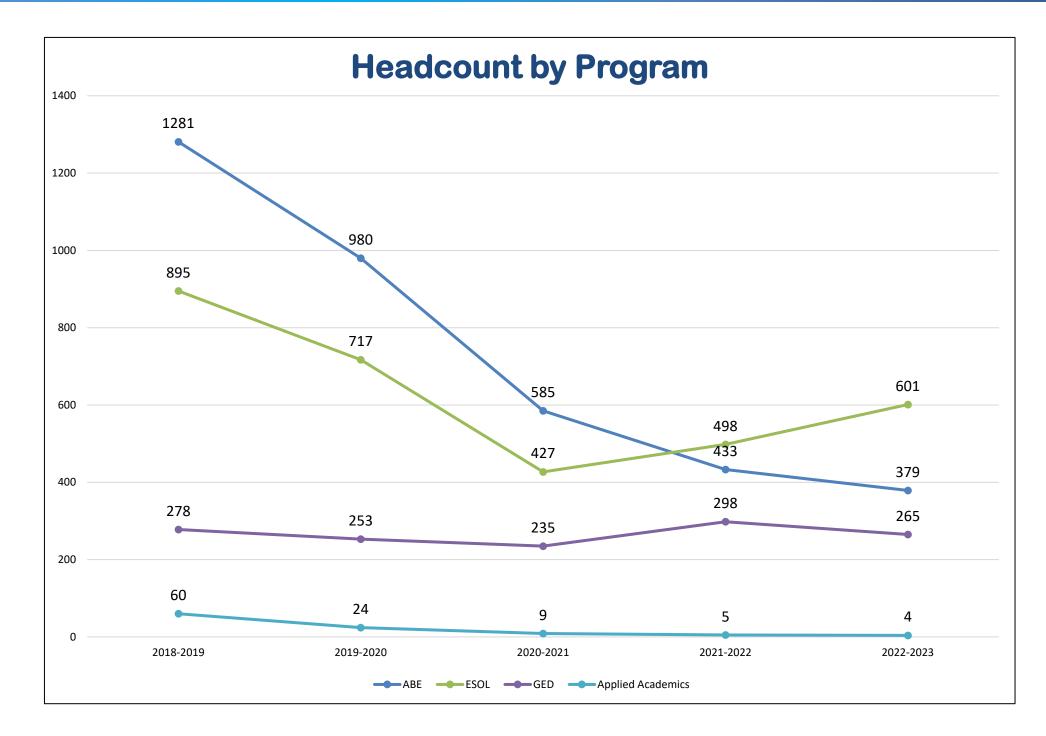

Ad ESOL Coll/Career Readiness
- 400400 Applied Academics for Adult Education (AEV)
- 500000 Adult Basic Education (ABE)

# School of Adult Education Last Assessment Day Action Items

#### Last Assessment Day (04-11-2023)

- Spatial issues on the Daytona campus need to stay a priority specifically removing walls from the smaller classrooms to create larger, more efficient classrooms that can facilitate larger class sizes
- Using grant funds, create a full-time position that is youth-facing to help with the tracking, and transitioning of students in the 16-19 age range; could also help to navigate Judicial Affairs concerns, ADA and disability needs, and liaise with parents and Volusia schools
- Paid professional development opportunities for instructors look into grant funds for this need



Students may be duplicated across programs.



#### **AHS/GED Persistence Rate**

| Year       | Fall<br>Enrolled | Spring<br>Enrolled | Earned Fall or<br>Spring not<br>Enrolled<br>Spring | Total Spring<br>Enrolled or<br>Completed<br>Fall/Spring | Persistence<br>Rate |
|------------|------------------|--------------------|----------------------------------------------------|---------------------------------------------------------|---------------------|
| 2017-2018  | 194              | 99                 | 22                                                 | 121                                                     | 62.37%              |
| 2018-2019  | 160              | 81                 | 20                                                 | 101