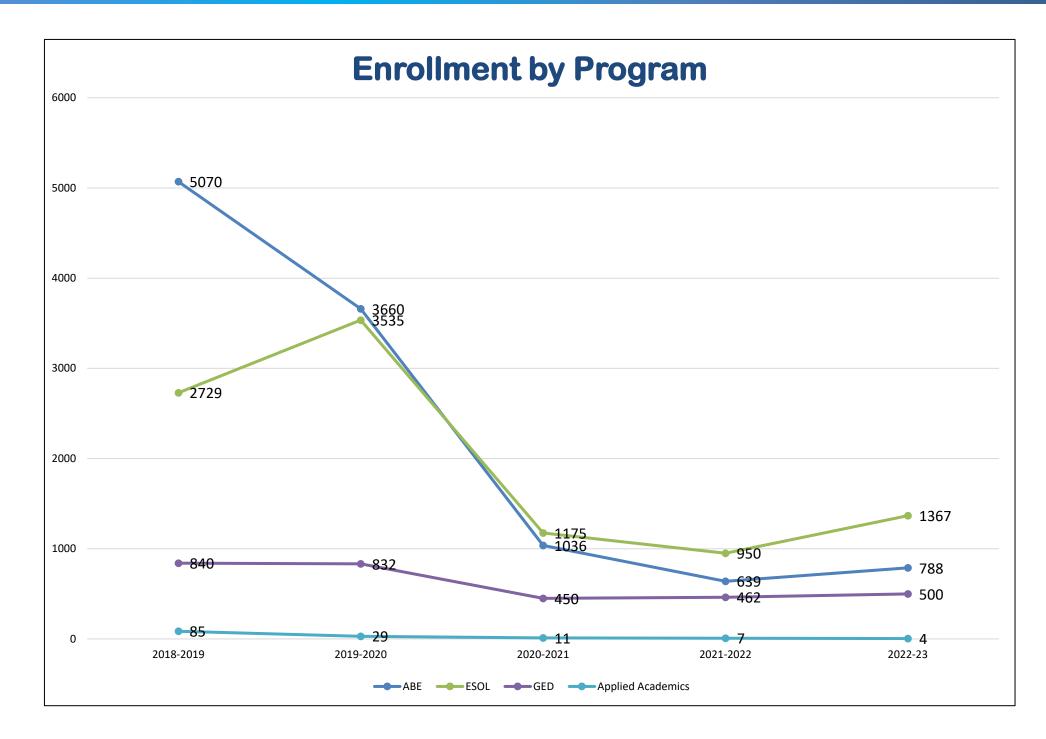

Academics for Adult Education (AEV)
- 500000 Adult Basic Education (ABE)

# School of Adult Education Last Assessment Day Action Items

#### Last Assessment Day (04-11-2023)

- Spatial issues on the Daytona campus need to stay a priority specifically removing walls from the smaller classrooms to create larger, more efficient classrooms that can facilitate larger class sizes
- Using grant funds, create a full-time position that is youth-facing to help with the tracking, and transitioning of students in the 16-19 age range; could also help to navigate Judicial Affairs concerns, ADA and disability needs, and liaise with parents and Volusia schools
- Paid professional development opportunities for instructors look into grant funds for this need



Students may be duplicated across programs.



#### **AHS/GED Persistence Rate**

| Year       | Fall<br>Enrolled | Spring<br>Enrolled | Earned Fall or<br>Spring not<br>Enrolled<br>Spring | Total Spring<br>Enrolled or<br>Completed<br>Fall/Spring | Persistence<br>Rate |
|------------|------------------|--------------------|----------------------------------------------------|---------------------------------------------------------|---------------------|
| 2017-2018  | 194              | 99                 | 22                                                 | 121                                                     | 62.37%              |
| 2018-2019  | 160              | 81                 | 20                                                 | 101                                                     | 61.13%              |
| 2019-2020