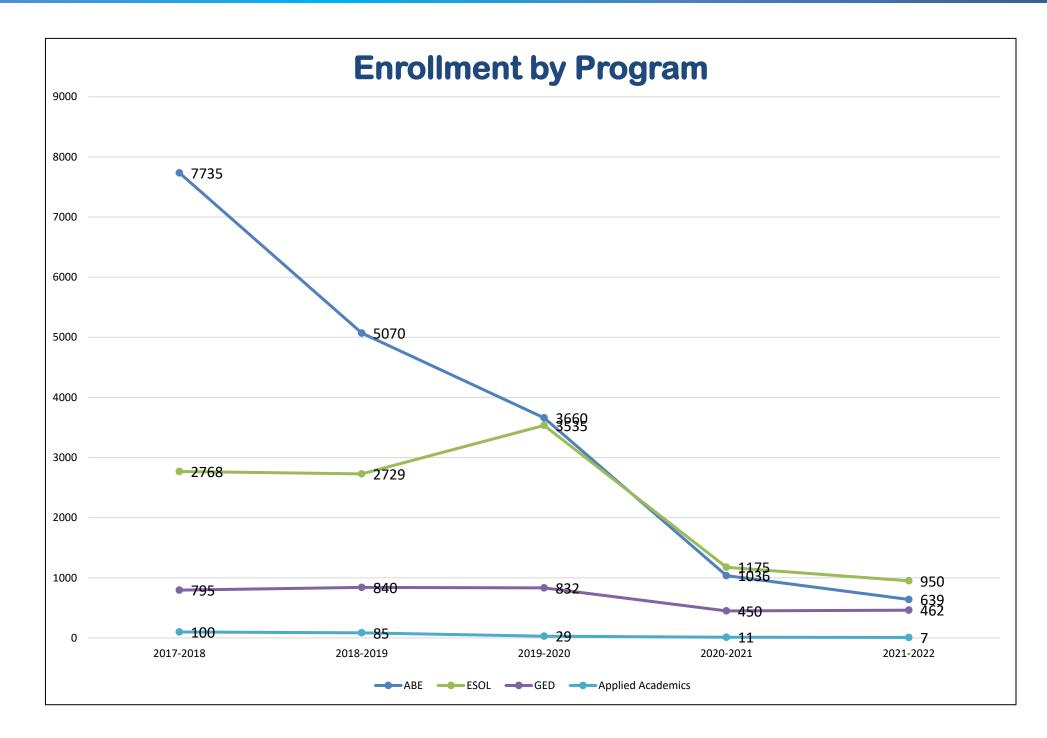

- 400300 English for Speakers of Other Languages (ESOL)
- 400303 Ad ESOL Coll/Career Readiness
- 400400 Applied Academics for Adult Education
- 500000 Adult Basic Education (ABE)

# School of Adult Education Last Assessment Day Action Items

#### Last Assessment Day (03-28-2022)

- Reevaluate and tighten the Adult Ed program parameters, look into program term limits;
- Look into how to continue to use HyFlex technology as a tool not as a coded IM;
- Clarify flexibility language as it pertains to Adult Ed (differentiate the use of HyFlex technology/instruction);
- Find a donor (Foundation?) to set up a food pantry for Adult Ed students;
- Form a regional cohort to discuss program issues informally;
- Continue digital marketing for recruitment



Students may be duplicated across programs.



#### **AHS/GED Persistence Rate**

| Year       | Fall<br>Enrolled | Spring<br>Enrolled | Earned Fall or<br>Spring not<br>Enrolled<br>Spring | Total Spring<br>Enrolled or<br>Completed<br>Fall/Spring | Persistence<br>Rate |
|------------|------------------|--------------------|----------------------------------------------------|---------------------------------------------------------|---------------------|
| 2016-2017  | 194              | 96                 | 20                                                 | 116                                                     | 59.79%              |
| 2017-2018  | 194              | 99                 | 22                                                 | 121                                                     | 62.37%              |
| 2018-2019