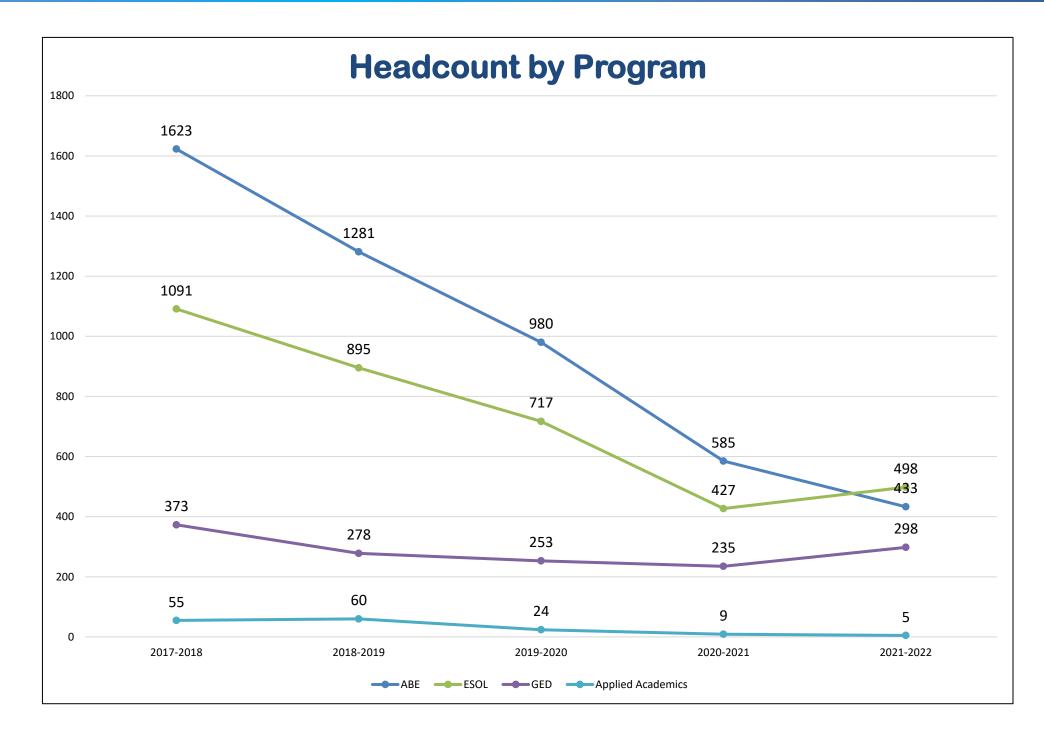

- 400200 General Education Development (GED)
- 400300 English for Speakers of Other Languages (ESOL)
- 400303 Ad ESOL Coll/Career Readiness
- 400400 Applied Academics for Adult Education
- 500000 Adult Basic Education (ABE)

# School of Adult Education Last Assessment Day Action Items

#### Last Assessment Day (03-28-2022)

- Reevaluate and tighten the Adult Ed program parameters, look into program term limits;
- Look into how to continue to use HyFlex technology as a tool not as a coded IM;
- Clarify flexibility language as it pertains to Adult Ed (differentiate the use of HyFlex technology/instruction);
- Find a donor (Foundation?) to set up a food pantry for Adult Ed students;
- Form a regional cohort to discuss program issues informally;
- Continue digital marketing for recruitment



Students may be duplicated across programs.



#### **AHS/GED Persistence Rate**

| Year       | Fall<br>Enrolled | Spring<br>Enrolled | Earned Fall or<br>Spring not<br>Enrolled<br>Spring | Total Spring<br>Enrolled or<br>Completed<br>Fall/Spring | Persistence<br>Rate |
|------------|------------------|--------------------|----------------------------------------------------|---------------------------------------------------------|---------------------|
| 2016-2017  | 194              | 96                 | 20                                                 | 116                                                     | 59.79%              |
| 2017-2018  | 194              | 99                 | 22                                                 | 121