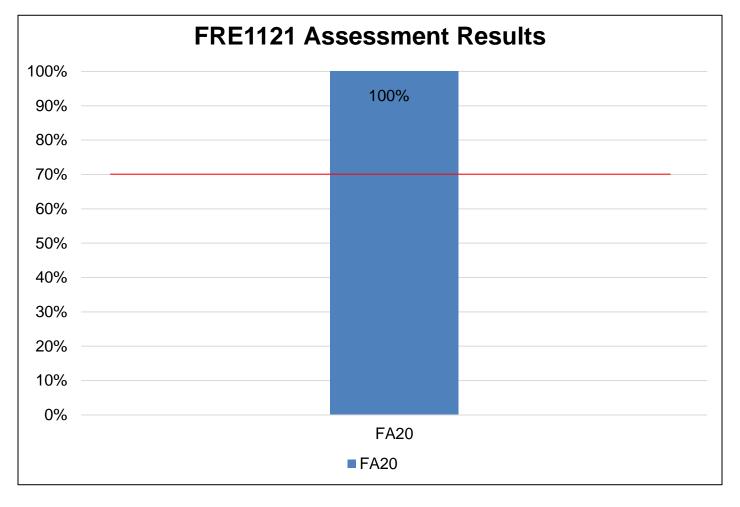

#### The student will be able to:

- 1. Use French structures and vocabulary appropriate to level to create original content (e.g., questions, statements, messages, poems, emails). (1)
- 2. Use French structures and vocabulary appropriate to level and according to course content/outline to respond correctly. (2)
- 3. Compare cultural differences and similarities of the Francophone world and US. (3)
- 4. Use technology to reinforce French structure and vocabulary, to research course materials, and to present findings. (4)

2020-2021 Success Rate: 94%

2) Use French structures and vocabulary appropriate to level and according to course content/outline to respond correctly. <u>Target:</u> 70% of student achieving 70% or higher.