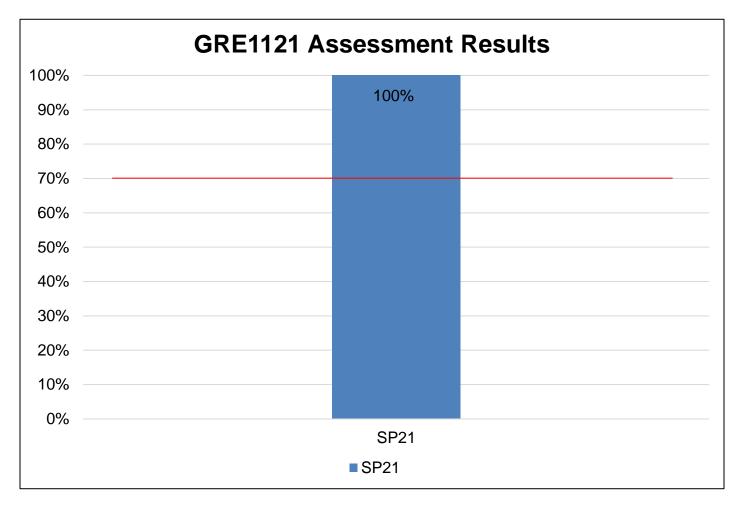

2020-2021 Success Rate: 94%

2) Use French structures and vocabulary appropriate to level and according to course content/outline to respond correctly. <u>Target:</u> 70% of student achieving 70% or higher.