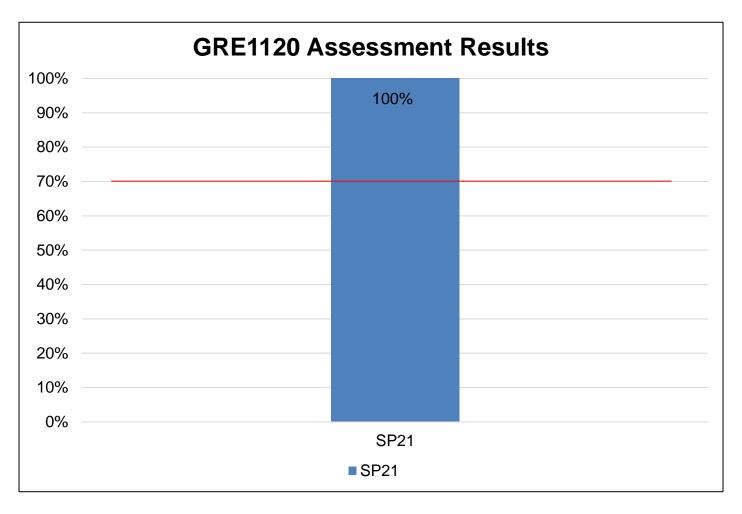

2020-2021 Success Rate: 71%

2) Use French structures and vocabulary appropriate to level and according to course content/outline to respond correctly. <u>Target:</u> 70% of student achieving 70% or higher.