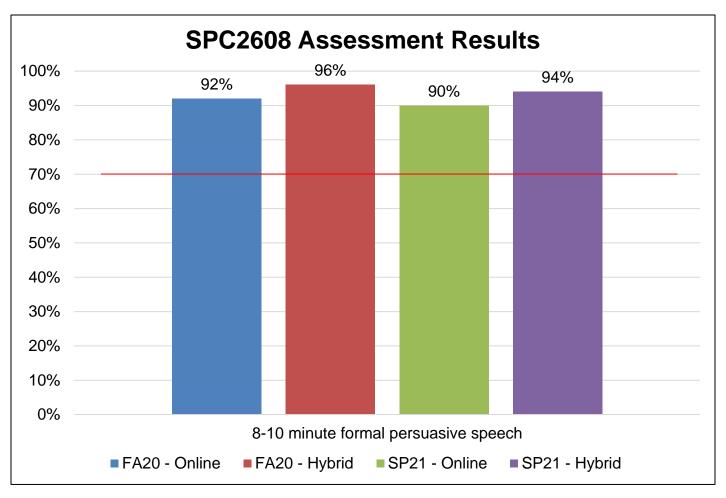

## Course Assessment Data - SPC2608

- 1. Present a variety of formal speeches in a logically and grammatically correct manner based on researched written outlines. (1,2)
- 2. Identify authoritative sources of information and share research through effective oral citations and correctly formatted MLA or APA reference page. (1,4)
- 3. Identify and demonstrate persuasive techniques with linguistic sensitivity for all cultures. (1, 2)
- 4. Demonstrate the effective use of visual aids, technical equipment and projected images. (1, 2, 4)
- 5. Increase listening skills and retention of information through constructive feedback to other students. (1, 2)

## Course Assessment Data - SPC2608

2020-2021 Success Rate: 72%

Identify and demonstrate persuasive techniques with linguistic sensitivity for all cultures.

<u>Target:</u> Students that gave their Persuasive Speech will earn 70% or higher in both online and hybrid classes for fall 20 and spring 21.