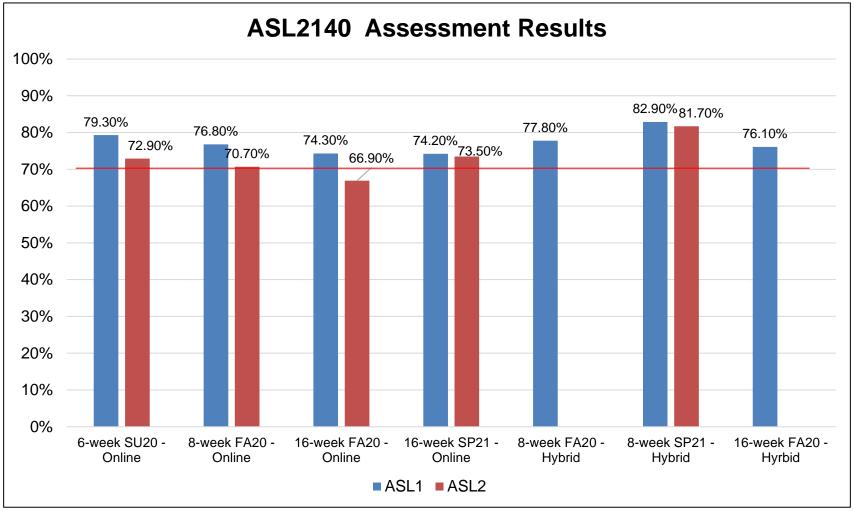

## Course Assessment Data - ASL2140

#### The student will be able to:

- Use ASL structures and vocabulary appropriate to level to create original expressive content (e.g., questions, statements, descriptions) (1)
- 2. Use ASL structures and vocabulary appropriate to level and according to course content/outline to receive input and express output correctly. (2)
- 3. Compare the differences and similarities of the Deaf and hearing cultures in the US. (3)
- 4. Use technology to reinforce ASL structure and vocabulary, to research course materials, and to present findings. (4)

#### Course Assessment Data – ASL2140 and ASL2150

2020-2021 ASL2150 Success Rate: 68%

2020-2021 ASL2140 Success Rate: 47%

SLO2: Use ASL structures and vocabulary appropriate to level and according to course content/outline to receive input and express output correctly. <u>Target</u>: Students will earn a grade of 70% or higher on Unit 3 receptive (comprehension) tests and Unit 6 receptive (comprehension) tests that meet the specific student