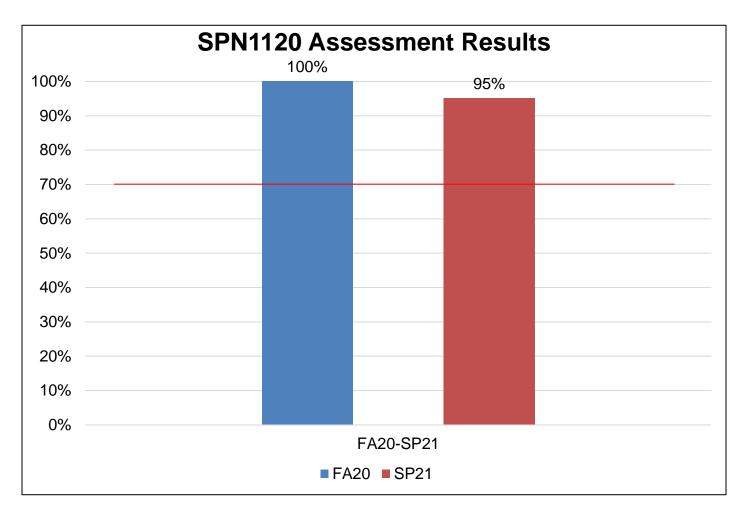

## Course Assessment Data - SPN1120

## Course Assessment Data - SPN1120

2020-2021 Success Rate: 59%

SLO1: Use Spanish structures and vocabulary appropriate to level to create original content (e.g., questions, statements, messages, emails). <u>Target:</u> 70% of student achieving 70% or higher.