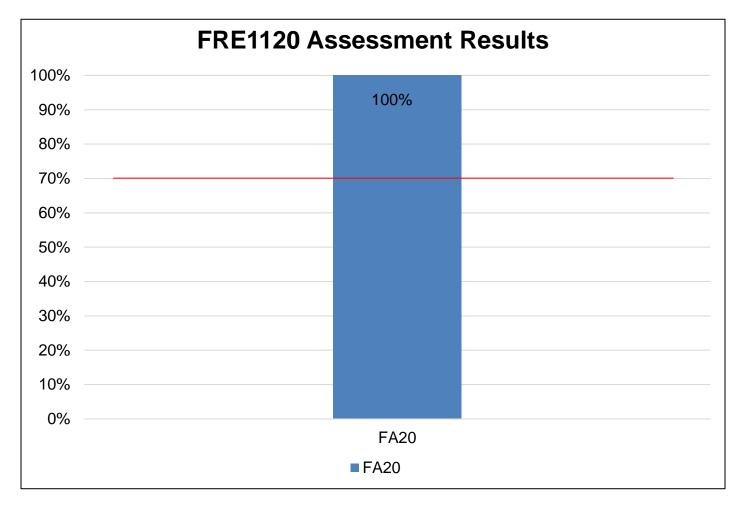

#### The student will be able to:

- 1. Use French structures and vocabulary appropriate to level to create original content (e.g., questions, statements, messages, poems, emails). (1)
- 2. Use French structures and vocabulary appropriate to level and according to course content/outline to respond correctly. (2)
- 3. Compare cultural differences and similarities of the Francophone world and US. (3)
- 4. Use technology to reinforce French structure and vocabulary, to research course materials, and to present findings. (4)

2020-2021 Success Rate: 71%

2) Use French structures and vocabulary appropriate to level and according to course content/outline to respond correctly. <u>Target:</u> 70% of student achieving 70% or higher.