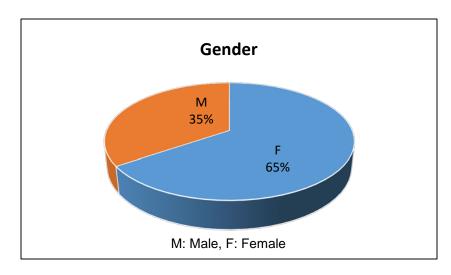

#### Gender

| Dragram                  | 2012-2013 |       | 2013-2014 |       | 2014-2015 |       | 2015-2016 |       | 2016-2017 |       |
|--------------------------|-----------|-------|-----------|-------|-----------|-------|-----------|-------|-----------|-------|
| Program                  | Female    | Male  |
| 700000 – AA Degree       | 59.2%     | 40.7% | 58.6%     | 41.4% | 58.9%     | 41.1% | 60.2%     | 39.8% | 61.4%     | 38.6% |
| Daytona State<br>College | 60%       | 40%   | 59%       | 41%   | 60%       | 40%   | 60%       | 40%   | 60%       | 40%   |

Blank cells or missing years indicate no enrollment. Excludes individuals whose gender is not reported.