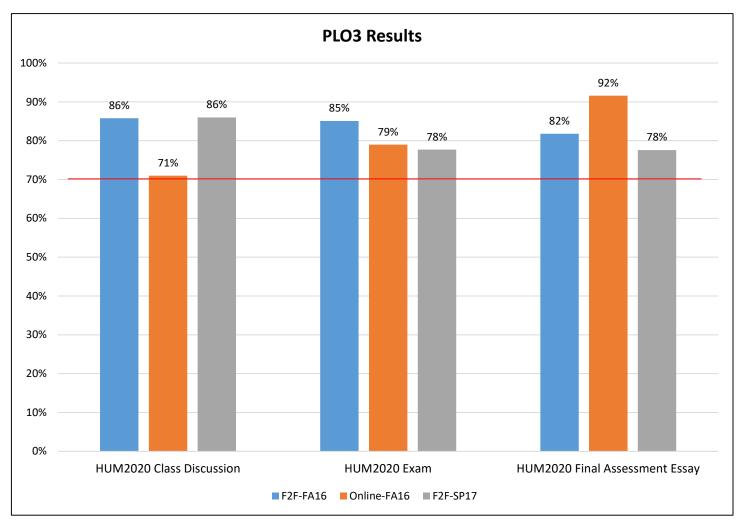

| 1   | 1,541 | 721  | -11.3%   | -12.7% |
| 2015/16 | 2,039 | 1,070 | 180 | 28  | 7    | 2   | 2,045 | 1100 | 32.7%    | 52.6%  |
| 2016/17 | 2,261 | 1,014 | 175 | 25  | 15   | 1   | 2,279 | 1040 | 11.4%    | -5.5%  |

<sup>\*</sup>Headcounts are duplicated across disciplines, unduplicated in Total.

Source: S:\IR\Core Performance Indicators\CPI 2017\DUAL\DUAL to CC

<sup>\*\*</sup>Graduates include associate degrees and certificates.

# **Program Learning Outcomes**

#### **AA Degree #70000**

- 1. Critical/Creative Thinking.
- 2. Communication.
- 3. Cultural Literacy.
- 4. Information and Technical Literacy.



**Critical/Creative Thinking** 

BSC1010 Pre/Post test results are also part of the direct measures.



#### **Communication Skills**

\*Results for all sections and modalities



#### **Communication Skills**

ARH1000 Art Appreciation and AMH2010 American History courses included pre/post tests as assessment measures



#### **Technical and Informational Literacy**

**SLS1122 Managing Your Success:** Averages across methodologies and campuses were met for classroom activities and assignments. Some assignments are being retired because of faculty feedback that indicate some assignments are better used as activities in the classroom rather than graded assignments.

# Assessment Data 2015-2016 and 2016-2017: Programs and Institutional Learning Outcomes

| Program    | Critical/ Creative<br>Thinking |                 | Commun      | ication | Cultural | Literacy | Information and<br>Technical Literacy |                 |
|------------|--------------------------------