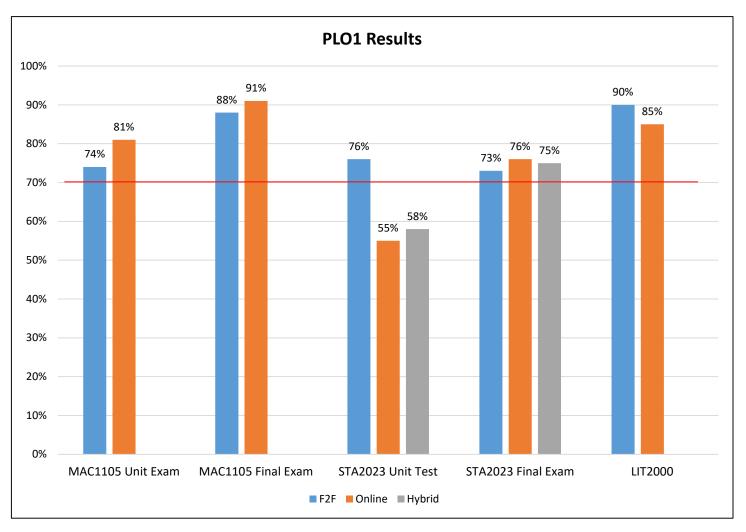

1   | 5   | 1,672 | 890  | -3.0%    | 0.7%   |
| 2013/14 | 1,718 | 786   | 237 | 36  | 7    | 4   | 1,737 | 826  | 3.9%     | -7.2%  |
| 2014/15 | 1,530 | 691   | 185 | 30  | 1    | 1   | 1,541 | 721  | -11.3%   | -12.7% |
| 2015/16 | 2,039 | 1,070 | 180 | 28  | 7    | 2   | 2,045 | 1100 | 32.7%    | 52.6%  |
| 2016/17 | 2,261 | 1,014 | 175 | 25  | 15   | 1   | 2,279 | 1040 | 11.4%    | -5.5%  |

<sup>\*</sup>Headcounts are duplicated across disciplines, unduplicated in Total.

Source: S:\IR\Core Performance Indicators\CPI 2017\DUAL\DUAL to CC

<sup>\*\*</sup>Graduates include associate degrees and certificates.

# **Program Learning Outcomes**

#### **AA Degree #70000**

- 1. Critical/Creative Thinking.
- 2. Communication.
- 3. Cultural Literacy.
- 4. Information and Technical Literacy.



**Critical/Creative Thinking** 

BSC1010 Pre/Post test results are also part of the direct measures.



#### **Communication Skills**

\*Results for all sections and modalities



#### **Communication Skills**

ARH1000 Art Appreciation and AMH2010 American History courses included pre/post tests as assessment measures



#### **Technical and Informational Literacy**

**SLS1122 Managing Your Success:** Averages across methodologies and campuses were met for classroom activities and assignments. Some assignments are being retired because of faculty feedback that indicate some assignments are better used as activities in the classroom rather than graded assignments.

# Assessment Data 2015-2016 and 2016-2017: Programs and Institutional Learning Outcomes

| Program    | Critical/ Creative<br