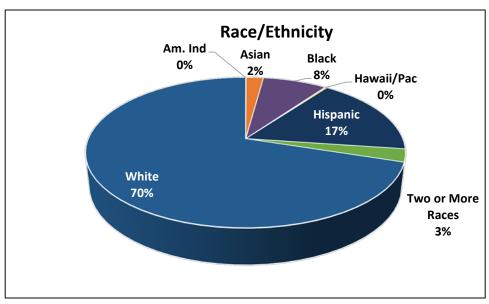

#### Race / Ethnicity by Program

|                       |                                       | 2012-2013 | 2013-2014 | 2014-2015 | 2015-2016 | 2016-2017 | DSC<br>(2016-17) |
|-----------------------|---------------------------------------|-----------|-----------|-----------|-----------|-----------|------------------|
|                       | American Indian /<br>Alaska Native    | 0.5%      | 0.5%      | 0.5%      | 0.3%      | 0.2%      | 0.4%             |
|                       | Asian                                 | 2.2%      | 2.4%      | 2.4%      | 2.4%      | 2.2%      | 2%               |
|                       | Black or African<br>American          | 13.6%     | 14.1%     | 14.1%     | 14.3%     | 15.2%     | 14%              |
| 700000 –<br>AA Degree | Hispanic                              | 12.6%     | 13.5%     | 14.2%     | 15.4%     | 17%       | 15%              |
|                       | Native Hawaiian /<br>Pacific Islander | 0.1%      | 0.2%      | 0.2%      | 0.2%      | 0.2%      | 0.2%             |
|                       | Two or More Races                     | 1.5%      | 2%        | 2.3%      | 2.7%      | 3.4%      | 2%               |
|                       | White                                 | 68.5%     | 66.3%     | 65%       | 64.6%     | 61.8%     | 66%              |