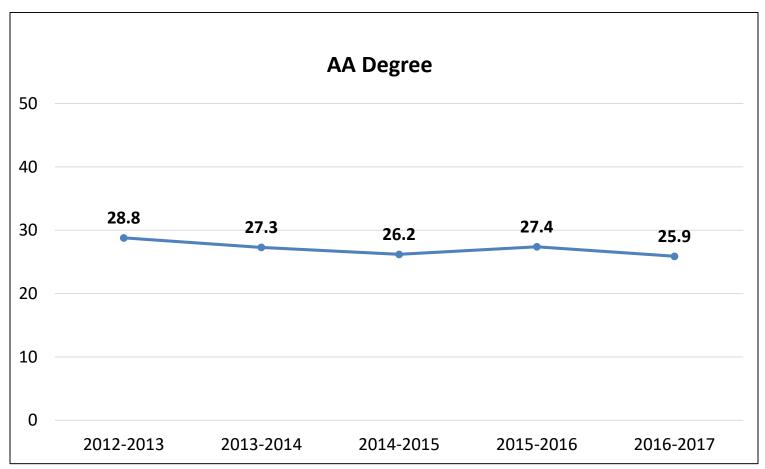

#### **Average Age**

Calculation excludes individuals whose birthdates are not reported.

| Major                 | 2012-2013 | 2013-2014 | 2014-2015 | 2015-2016 | 2016-2017 |
|-----------------------|-----------|-----------|-----------|-----------|-----------|
| Daytona State College | 26.7      | 26.6      | 26.4      | 26        | 27        |