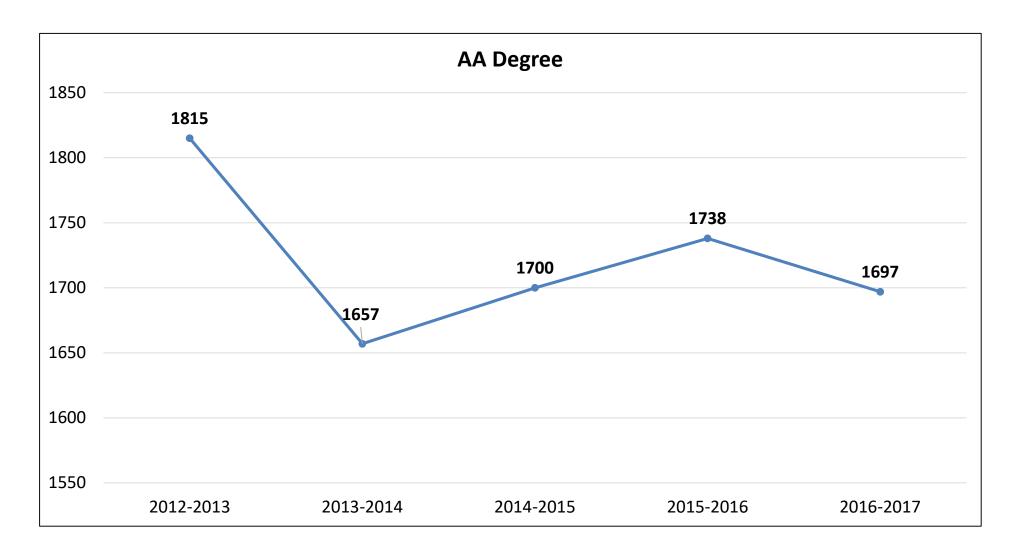

2.4%      | 2.2%      | 2%               |
|                       | Black or African<br>American          | 13.6%     | 14.1%     | 14.1%     | 14.3%     | 15.2%     | 14%              |
| 700000 –<br>AA Degree | Hispanic                              | 12.6%     | 13.5%     | 14.2%     | 15.4%     | 17%       | 15%              |
|                       | Native Hawaiian /<br>Pacific Islander | 0.1%      | 0.2%      | 0.2%      | 0.2%      | 0.2%      | 0.2%             |
|                       | Two or More Races                     | 1.5%      | 2%        | 2.3%      | 2.7%      | 3.4%      | 2%               |
|                       | White                                 | 68.5%     | 66.3%     | 65%       | 64.6%     | 61.8%     | 66%              |

#### **Number of Graduates**



#### **Graduation Rates**

| Major              | Fall Cohort<br>Year | # in Cohort | 150%<br>Graduates | 150%<br>Graduation<br>Rate | 200%<br>Graduates | 200%<br>Graduation<br>Rate |
|--------------------|---------------------|-------------|-------------------|----------------------------|-------------------|----------------------------|
|                    | 2010                | 8343        | 2852              | 34.2%                      | 3100              | 37.2%                      |
| 700000 44 Doores   | 2011                | 7657        | 2870              | 37.5%                      | 3137              | 41%                        |
| 700000 – AA Degree | 2012                | 7112        | 2634              | 37%                        | 2752              | 38.7%