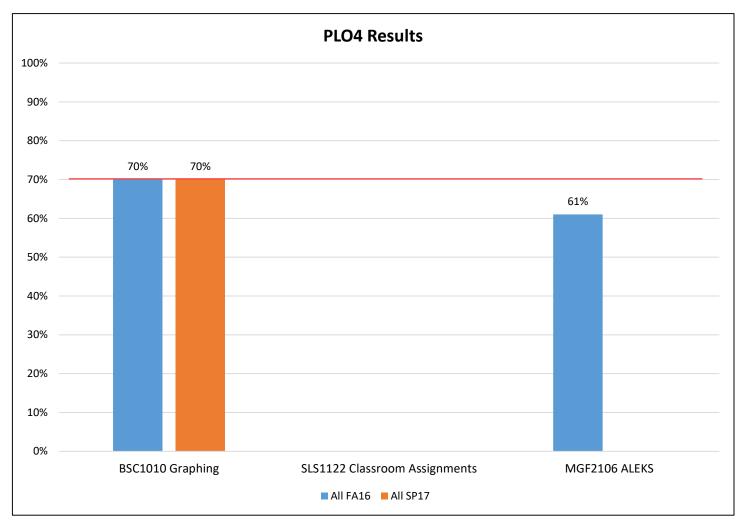

2,261 | 1,014 | 175 | 25  | 15   | 1   | 2,279 | 1040 | 11.4%    | -5.5%  |

<sup>\*</sup>Headcounts are duplicated across disciplines, unduplicated in Total.

Source: S:\IR\Core Performance Indicators\CPI 2017\DUAL\DUAL to CC

<sup>\*\*</sup>Graduates include associate degrees and certificates.

# **Program Learning Outcomes**

#### **AA Degree #70000**

- 1. Critical/Creative Thinking.
- 2. Communication.
- 3. Cultural Literacy.
- 4. Information and Technical Literacy.



**Critical/Creative Thinking** 

BSC1010 Pre/Post test results are also part of the direct measures.



#### **Communication Skills**

\*Results for all sections and modalities



#### **Communication Skills**

ARH1000 Art Appreciation and AMH2010 American History courses included pre/post tests as assessment measures



#### **Technical and Informational Literacy**

**SLS1122 Managing Your Success:** Averages across methodologies and campuses were met for classroom activities and assignments. Some assignments are being retired because of faculty feedback that indicate some assignments are better used as activities in the classroom rather than graded assignments.

# Assessment Data 2015-2016 and 2016-2017: Programs and Institutional Learning Outcomes

| Program    | Critical/ Creative<br>Thinking |                 | Commun      | ication | Cultural | Literacy | Information and<br>Technical Literacy |                 |
|------------|--------------------------------|-----------------|-------------|---------|----------|----------|---------------------------------------|-----------------|
|            | 15/1