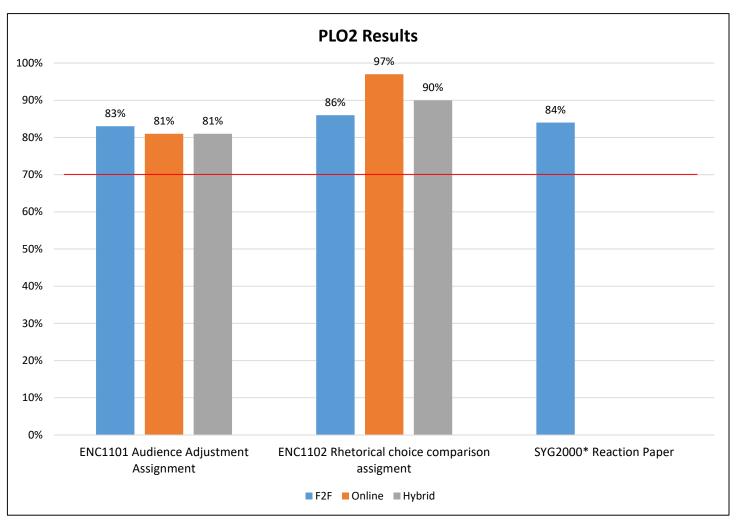

7 | 826  | 3.9%     | -7.2%  |
| 2014/15 | 1,530 | 691   | 185 | 30  | 1    | 1   | 1,541 | 721  | -11.3%   | -12.7% |
| 2015/16 | 2,039 | 1,070 | 180 | 28  | 7    | 2   | 2,045 | 1100 | 32.7%    | 52.6%  |
| 2016/17 | 2,261 | 1,014 | 175 | 25  | 15   | 1   | 2,279 | 1040 | 11.4%    | -5.5%  |

<sup>\*</sup>Headcounts are duplicated across disciplines, unduplicated in Total.

Source: S:\IR\Core Performance Indicators\CPI 2017\DUAL\DUAL to CC

<sup>\*\*</sup>Graduates include associate degrees and certificates.

# **Program Learning Outcomes**

#### **AA Degree #70000**

- 1. Critical/Creative Thinking.
- 2. Communication.
- 3. Cultural Literacy.
- 4. Information and Technical Literacy.



**Critical/Creative Thinking** 

BSC1010 Pre/Post test results are also part of the direct measures.



#### **Communication Skills**

\*Results for all sections and modalities



#### **Communication Skills**

ARH1000 Art Appreciation and AMH2010 American History courses included pre/post tests as assessment measures



#### **Technical and Informational Literacy**

**SLS1122 Managing Your Success:** Averages across methodologies and campuses were met for classroom activities and assignments. Some assignments are being retired because of faculty feedback that indicate some assignments are better used as activities in the classroom rather than graded assignments.

# Assessment Data 2015-2016 and 2016-2017: Programs and Institutional Learning Outcomes

| Program    | Critical/ Creative<br>Thinking |                 | Commun      | ication | Cultural | Literacy | Information and<br>Technical