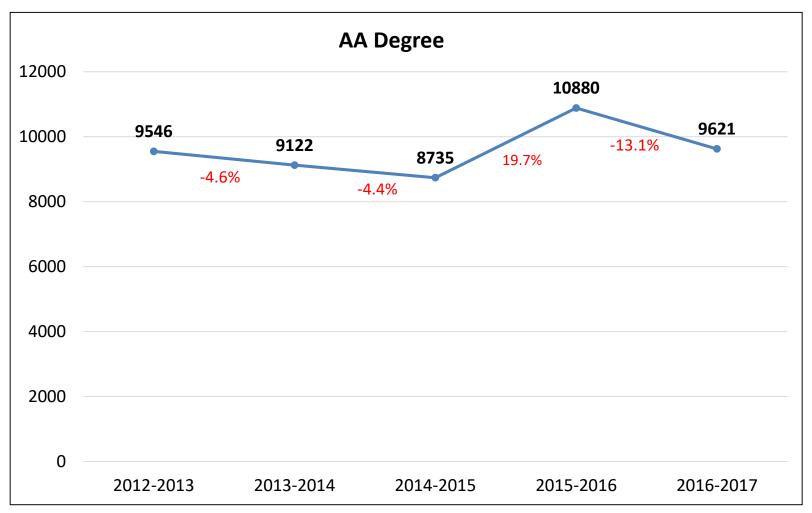

| Course/<br>Program   | <ul> <li>Enrollment by demographics</li> <li>Graduation and retention</li> <li>Average class size</li> <li>Course success rate</li> <li>Placement rate</li> <li>SLOs, PLOs and ILOs</li> </ul>         | Program Chair<br>and Faculty | Years 1, 2, 3 |

# Program

700000 - Associate of Arts Degree

## Action Items from Last Assessment Day

### Assessment Day (04/29/2016)

- Research new ways to assess the AA program;
- Review courses missing from the program requirements;
- Website review

#### For Institutional Effectiveness:

- Provide more data elements such as adding dual enrolled students to the demographics, State data vs institutional data (completion rates), Retention data based on demographics
- Headcount for 2012-13 adjust for auto grad

#### **Headcount**



College Enrollment Decreased: 3%(13/14); 0.73%(14/15); 1.14% (15/16); 5.5%(16/17)

#### **Average Age**



Calculation excludes individuals whose birthdates are not reported.

| Major                 | 2012-2013 | 2013-2014 | 2014-2015 | 2015-2016 | 2016-2017 |
|-----------------------|-----------|-----------|-----------|-----------|-----------|
| Daytona State College | 26.7      | 26.6      | 26.4      | 26        | 27        |

#### Gender

| Dragram                  | 2012-2013 |       | 2013-2014 |       | 2014-2015 |       | 2015-2016 |       | 2016-2017 |       |
|--------------------------|-----------|-------|-----------|-------|-----------|-------|-----------|-------|-----------|-------|
| Program                  | Female    | Male  |
| 700000 – AA Degree       | 59.2%     | 40