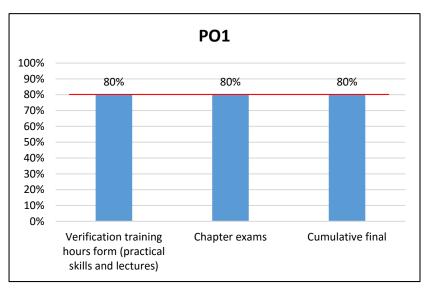

### Fire Fighter – 1056 Assessment Results 2015-2016

PO1: Meet attendance standards mandated by the Florida State Fire College. *Target:80% of students meet attendance standards as set forth in F.A.C. 80% of students achieving 70% or higher in the chapter exams and cumulative final* 

PO2: Demonstrate accomplishment of competencies/skills as required by the Florida State Fire College. *Target:80% of students meet attendance standards as set forth in F.A.C. 80% of students achieving 70% or higher in the chapter exams and cumulative final* 

PO3: Demonstrate mastery of didactic curriculum as required by the Florida State Fire College. *Target:80%* of students meet attendance standards as set forth in F.A.C. 80% of students achieving 70% or higher in the chapter exams and cumulative final.