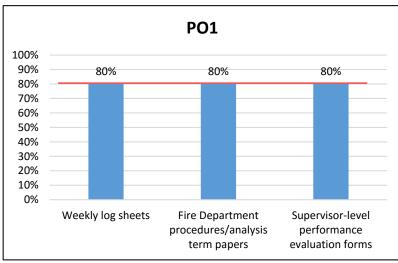

### Correctional Officer Recruit Training – 1050 Assessment Results 2015-2016

Meet attendance standards as mandated by the Florida Department of Law Enforcement. *Target: 80% of the students will meet the attendance* standards mandated by the Florida Department of Law Enforcement

Demonstrate accomplishment of competencies/skills as required by the Florida Department of Law Enforcement. *Target:80% of the students will achieve a minimum of 80% on state licensing exam, practical exercises, and written exams.* 

Demonstrate mastery of didactic curriculum as required by the Florida Department of Law Enforcement. *Target:* 80% of the students will achieve a minimum of 80% on state licensing exam, practical exercises, and written exams.