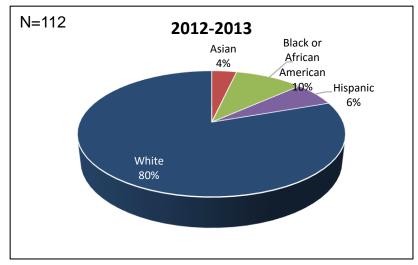

# Assessment Data 2014-2015 and 2015-2016: Programs and Institutional Learning Outcomes

| Program                                                                  | Critic<br>Crea<br>Thinl | tive    | Communication Cultural Literacy |         |           | Information<br>and Technical<br>Literacy |           |         |
|--------------------------------------------------------------------------|-------------------------|---------|---------------------------------|---------|-----------|------------------------------------------|-----------|---------|
|                                                                          | 2014/15                 | 2015/16 | 2014/15                         | 2015/16 | 2014/15   | 2015/16                                  | 2014/15   | 2015/16 |
| Correctional Officer Recruit Training<br>(Limited Access Program) - 1050 | 90%                     | 86%-93% | 90%                             | 86%-93% | 90%       | 86%-93%                                  | 90%       | 86%-93% |
| Criminal Justice Technology Bridge<br>(Limited Access Program) - 2039    | 65.9%                   | 10%-93% | 65.9%                           | 48%-93% | 60.03%    | 48%-93%                                  | 62.3%     | 10%-93% |
| Emergency Medical Services (Limited Access Program) - 2208               | 90%-92.5%               | 84.92%  | 90%-92.5%                       | 84.92%  | 90%-92.5% | 84.92%                                   | 90%-92.5% | 84.92%  |
| Emergency Medical Technician (Limited Access Program) - 0960             | 90%-92.5%               | 84.92%  | 90%-92.5%                       | 84.92%  | 90%-92.5% | 84.92%                                   | 90%-92.5% | 84.92%  |
| Fire Fighter (Limited Access Program) - 1056                             | 80%                     | 80%     | 80%                             | 80%     | 80%       | 80%                                      | 80%       | 80%     |
| Fire Science Technology - 2056                                           | 80%                     | 80%     | 80%                             | 80%     | 80%       | 80%                                      | 80%       | 80%     |
| Florida Law Enforcement Academy<br>(Limited Access Program) - 1051       | 90%                     | 90%-96% | 90%                             | 90%-96% | 90%       | 90%-96%                                  | 90%       | 90%-96% |
| Paramedic (Limited Access Program) - 0957                                | 90%-92.5%               | 84.92%  | 90%-92.5%                       | 84.92%  | 90%-92.5% | 84.92%                                   | 90%-92.5% | 84.92%  |