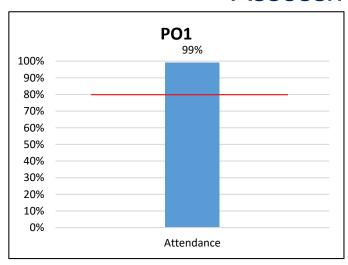

## Correctional Officer Recruit Training – 1050 Program Learning Outcomes

Graduates of the program will be able to:

**PO1**: Meet attendance standards as mandated by the Florida Department of Law Enforcement.

### Correctional Officer Recruit Training – 1050 Assessment Results 2015-2016

Meet attendance standards as mandated by the Florida Department of Law Enforcement. *Target: 80% of the students will meet the attendance* standards mandated by the Florida Department of Law Enforcement