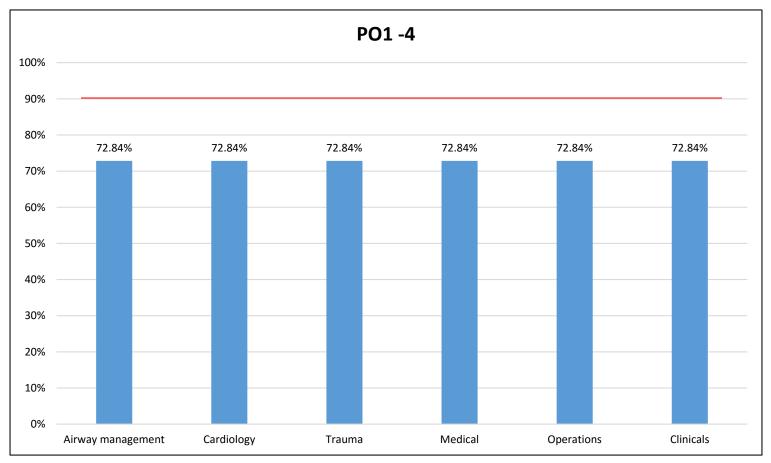

# Assessment Data 2014-2015 and 2015-2016: Programs and Institutional Learning Outcomes

| Program                                                                  | Critic<br>Crea<br>Thinl | tive    | Communication Cultural Literacy |         |           | Information<br>and Technical<br>Literacy |           |         |
|--------------------------------------------------------------------------|-------------------------|---------|---------------------------------|---------|-----------|------------------------------------------|-----------|---------|
|                                                                          | 2014/15                 | 2015/16 | 2014/15                         | 2015/16 | 2014/15   | 2015/16                                  | 2014/15   | 2015/16 |
| Correctional Officer Recruit Training<br>(Limited Access Program) - 1050 | 90%                     | 86%-93% | 90%                             | 86%-93% | 90%       | 86%-93%                                  | 90%       | 86%-93% |
| Criminal Justice Technology Bridge<br>(Limited Access Program) - 2039    | 65.9%                   | 10%-93% | 65.9%                           | 48%-93% | 60.03%    | 48%-93%                                  | 62.3%     | 10%-93% |
| Emergency Medical Services (Limited Access Program) - 2208               | 90%-92.5%               | 84.92%  | 90%-92.5%                       | 84.92%  | 90%-92.5% | 84.92%                                   | 90%-92.5% | 84.92%  |
| Emergency Medical Technician (Limited Access Program) - 0960             | 90%-92.5%               | 84.92%  | 90%-92.5%                       | 84.92%  | 90%-92.5% | 84.92%                                   | 90%-92.5% | 84.92%  |
| Fire Fighter (Limited Access Program) - 1056                             | 80%                     | 80%     | 80%                             | 80%     | 80%       | 80%                                      | 80%       | 80%     |
| Fire Science Technology - 2056                                           | 80%                     | 80%     | 80%                             | 80%     | 80%       | 80%                                      | 80%       | 80%     |
| Florida Law Enforcement Academy<br>(Limited Access Program) - 1051       | 90%                     | 90%-96% | 90%                             | 90%-96% | 90%       | 90%-96%                                  | 90%       | 90%-96% |
| Paramedic (Limited Access Program) - 0957                                | 90%-92.5%               | 84.92%  | 90%-92.5%                       | 84.92%  | 90%-92.5% | 84.92%                                   | 90%-92.5% | 84.92%  |