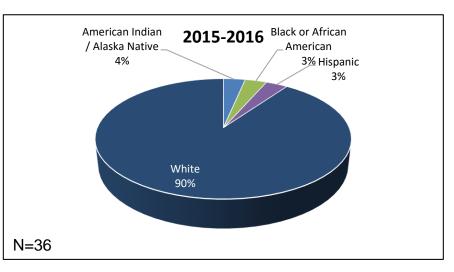

or                 | 2012-2013 | 2013-2014 | 2014-2015 | 2015-2016 |
|-----------------------|-----------|-----------|-----------|-----------|
| All Programs          | 27        | 27        | 27        | 27        |
| Daytona State College | 27        | 27        | 26        | 26        |



Excludes individuals whose gender is not reported.

| Major                 | 2012-2013 |      | 2013-2014 |      | 2014-2015 |      | 2015-2016 |      |
|-----------------------|-----------|------|-----------|------|-----------|------|-----------|------|
|                       | Female    | Male | Female    | Male | Female    | Male | Female    | Male |
| Daytona State College | 60%       | 40%  | 59%       | 41%  | 60%       | 40%  | 60%       | 40%  |

## Race / Ethnicity Paramedic #095700









| DSC Averages 2015-2016     |       |                       |          |                             |                 |       |  |  |  |  |  |  |
|----------------------------|-------|-----------------------|----------|-----------------------------|-----------------|-------|--|--|--|--|--|--|
| Amer Indian/ Alaska Native | Asian | Black or African Amer | Hispanic | Nat Hawaiian Pacif Islander | 2 or More Races | White |  |  |  |  |  |  |
| 0%                         | 2%    | 14%                   | 14%      | 0%                          | 2%              | 66%   |  |  |  |  |  |  |

# Race / Ethnicity Emergency Medical Technician #096000









| DSC Averages 2015-2016     |       |                       |          |                             |                 |       |  |
|------