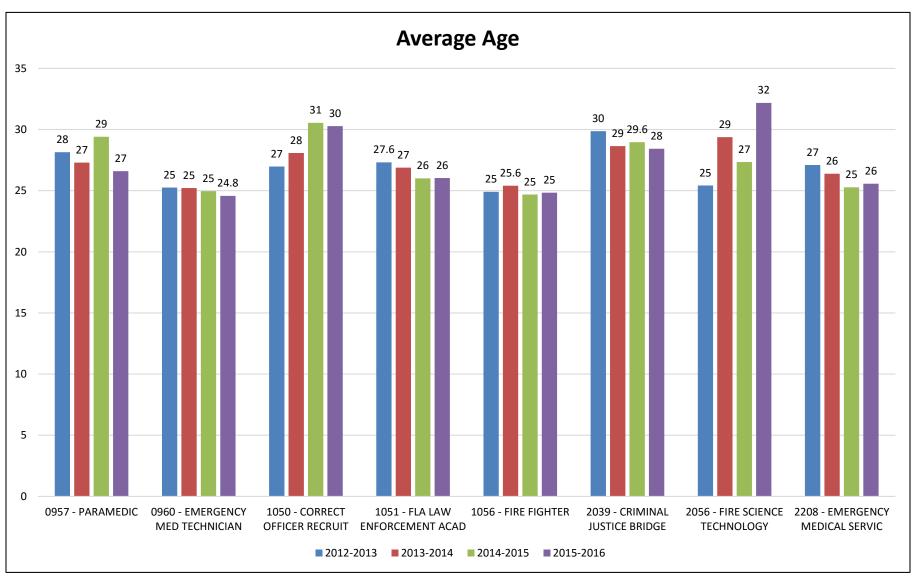

4%  | 90%     | 57%  | 79%     | \$ 28,856        |  |  |  |
| Fire Science<br>Technology                                              | 2056            | 100%                       | 87%             | 100% | 68%  | 100% | 92%     | N/A  | N/A     | \$ **,***        |  |  |  |
| Florida Law<br>Enforcement<br>Academy (Limited<br>Access Program)       | 1051            | 73%                        | 79%             | 71%  | 76%  | 67%  | 79%     | 69%  | 67%     | \$ 35,324        |  |  |  |
| Paramedic (Limited Access Program)                                      | 0957            | 94%                        | 91%             | 96%  | 90%  | 57%  | 66%     | 46%  | 65%     | \$ 40,572        |  |  |  |



College Enrollment Decreased: 7.9%(12/13); 3%(13/14); 0.73%(14/15); 1.14% (15/16)





Calculation excludes individuals whose birthdates are not reported.

Source: IR Program Assessment Data

| Major                 | 2012-2013 | 2013-2014 | 2014-2015 | 2015-2016 |
|-----------------------|-----------|-----------|-----------|-----------|
| All Programs          | 27        | 27        | 27        | 27        |
| Daytona State College | 27        | 27        | 26        | 26        |



Excludes individuals whose gender is not reported.

| Major                 | 2012-2013 |      | 2013-2014 |      | 2014-2015 |      | 2015-2016 |      |
|-----------------------|-----------|------|-----------|------|-----------|------|-----------|------|
|                       | Female    | Male | Female    | Male | Female    | Male | Female    | Male |
| Daytona State College | 60%