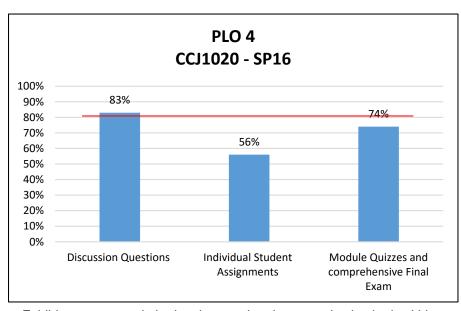

# Fire Science Technology - 2056 Program Learning Outcomes

Graduates of the program will be able to:

**PO1**: Demonstrate skills necessary for successful employment in a fire service agency and/or promotion within their existing agency.

<u>PO2</u>: Identify the roles, duties, and responsibilities for each type of fire service agency.

<u>PO3</u>: Respond to the problems placed on communities that are experiencing high arson rates, fire/medical emergencies, and related social problems.

<u>**PO4**</u>: Exhibit competence in both written and oral communication both within the fire service agency, the state certification agency, and the citizens in the community to build effective community partnerships that include business and educational organizations.

### Fire Science Technology - 2056 Assessment Results 2015-2016

PO1: Demonstrate skills necessary for successful employment in a fire service agency and/or promotion within their existing agency.

Target: 80% of students achieving 70% or higher

PO3: Respond to the problems placed on communities that are experiencing high arson rates, fire/medical emergencies, and related social problems. *Target: 80% of students achieving 70% or higher* 

PO2: Identify the roles, duties, and responsibilities for each type of fire service agency. *Target: 80% of students achieving 70% or higher* 

PO4: Exhibit competence in both written and oral communication both within the fire service agency, the state certification agency, and the citizens in the community to build effective community partnerships that include business and educational organizations. *Target: 80% of students achieving 70% or higher* 