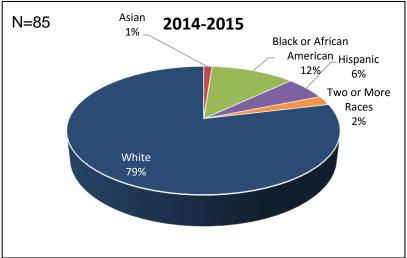

# Assessment Data 2014-2015 and 2015-2016: Programs and Institutional Learning Outcomes

| Program                                                                  | Critic<br>Crea<br>Thinl | tive    | Communication Cultural Literacy |         |           | Information<br>and Technical<br>Literacy |           |         |
|--------------------------------------------------------------------------|-------------------------|---------|---------------------------------|---------|-----------|------------------------------------------|-----------|---------|
|                                                                          | 2014/15                 | 2015/16 | 2014/15                         | 2015/16 | 2014/15   | 2015/16                                  | 2014/15   | 2015/16 |
| Correctional Officer Recruit Training<br>(Limited Access Program) - 1050 | 90%                     | 86%-93% | 90%                             | 86%-93% | 90%       | 86%-93%                                  | 90%       | 86%-93% |
| Criminal Justice Technology Bridge<br>(Limited Access Program) - 2039    | 65.9%                   | 10%-93% | 65.9%                           | 48%-93% | 60.03%    | 48%-93%                                  | 62.3%     | 10%-93% |
| Emergency Medical Services (Limited Access Program) - 2208               | 90%-92.5%               | 84.92%  | 90%-92.5%                       | 84.92%  | 90%-92.5% | 84.92%                                   | 90%-92.5% | 84.92%  |
| Emergency Medical Technician (Limited Access Program) - 0960             | 90%-92.5%               | 84.92%  | 90%-92.5%                       | 84.92%  | 90%-92.5% | 84.92%                                   | 90%-92.5% | 84.92%  |
| Fire Fighter (Limited Access Program) - 1056                             | 80%                     | 80%     | 80%                             | 80%     | 80%       | 80%                                      | 80%       | 80%     |
| Fire Science Technology - 2056                                           | 80%                     | 80%     | 80%                             | 80%     | 80%       | 80%                                      | 80%       | 80%     |
| Florida Law Enforcement Academy<br>(Limited Access Program) - 1051       | 90%                     | 90%-96% | 90%                             | 90%-96% | 90%       | 90%-96%                                  | 90%       | 90%-96% |
| Paramedic (Limited Access Program) - 0957                                | 90%-92.5%               | 84.92%  | 90%-92.5%                       | 84.92%  | 90%-92.5% | 84.92%                                   | 90%-92.5% | 84.92%  |