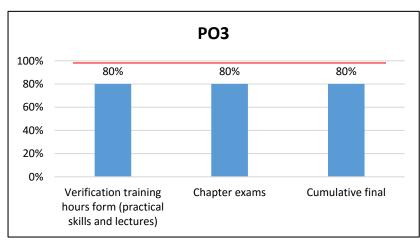

### Fire Fighter – 1056 Assessment Results 2015-2016

PO1: Meet attendance standards mandated by the Florida State Fire College. *Target:80% of students meet attendance standards as set forth in F.A.C. 80% of students achieving 70% or higher in the chapter exams and cumulative final* 

PO2: Demonstrate accomplishment of competencies/skills as required by the Florida State Fire College. *Target:80% of students meet attendance standards as set forth in F.A.C. 80% of students achieving 70% or higher in the chapter exams and cumulative final* 

PO3: Demonstrate mastery of didactic curriculum as required by the Florida State Fire College. *Target:80%* of students meet attendance standards as set forth in F.A.C. 80% of students achieving 70% or higher in the chapter exams and cumulative final.