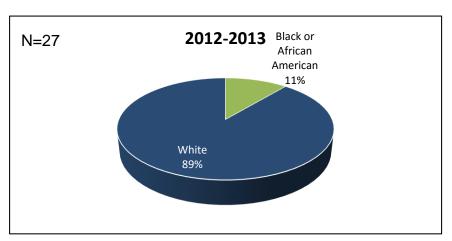

| Major                 | 2012-2013 | 2013-2014 | 2014-2015 | 2015-2016 |
|-----------------------|-----------|-----------|-----------|-----------|
| All Programs          | 27        | 27        | 27        | 27        |
| Daytona State College | 27        | 27        | 26        | 26        |



Excludes individuals whose gender is not reported.

| Major                 | 2012-2013 |      | 2013-2014 |      | 2014-2015 |      | 2015-2016 |      |
|-----------------------|-----------|------|-----------|------|-----------|------|-----------|------|
|                       | Female    | Male | Female    | Male | Female    | Male | Female    | Male |
| Daytona State College | 60%       | 40%  | 59%       | 41%  | 60%       | 40%  | 60%       | 40%  |

## Race / Ethnicity Paramedic #095700









| DSC Averages 2015-2016     |       |                       |          |                             |                 |       |  |  |  |  |  |  |
|----------------------------|-------|-----------------------|----------|-----------------------------|-----------------|-------|--|--|--|--|--|--|
| Amer Indian/ Alaska Native | Asian | Black or African Amer | Hispanic | Nat Hawaiian Pacif Islander | 2 or More Races | White |  |  |  |  |  |  |
| 0%                         | 2%    | 14%                   | 14%      | 0%                          | 2%              | 66%   |  |  |  |  |  |  |

# Race / Ethnicity Emergency Medical Technician #096000









| DSC Averages 2015-2016     |       |                       |          |                             |                 |       |  |
|