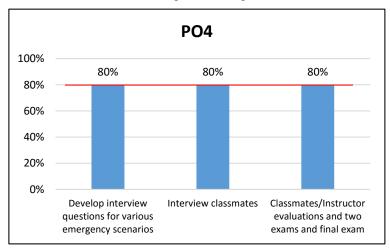

# Fire Science Technology - 2056 Program Learning Outcomes

Graduates of the program will be able to:

**PO1**: Demonstrate skills necessary for successful employment in a fire service agency and/or promotion within their existing agency.

<u>PO2</u>: Identify the roles, duties, and responsibilities for each type of fire service agency.

<u>PO3</u>: Respond to the problems placed on communities that are experiencing high arson rates, fire/medical emergencies, and related social problems.

<u>**PO4**</u>: Exhibit competence in both written and oral communication both within the fire service agency, the state certification agency, and the citizens in the community to build effective community partnerships that include business and educational organizations.

### Fire Science Technology - 2056 Assessment Results 2015-2016

PO1: Demonstrate skills necessary for successful employment in a fire service agency and/or promotion within their existing agency.

Target: 80% of students achieving 70% or higher

PO3: Respond to the problems placed on communities that are experiencing high arson rates, fire/medical emergencies, and related social problems. *Target: 80% of students achieving 70% or higher* 

PO2: Identify the roles, duties, and responsibilities for each type of fire service agency. *Target: 80% of students achieving 70% or higher* 

PO4: Exhibit competence in both written and oral communication both within the fire service agency, the state certification agency, and the citizens in the community to build effective community partnerships that include business and educational organizations. *Target: 80% of students achieving 70% or higher* 