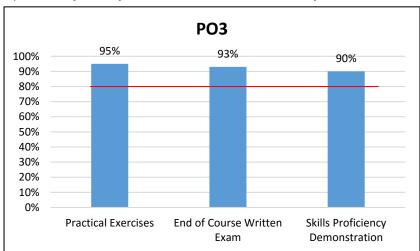

Demonstrate mastery of didactic curriculum as required by the Florida Department of Law Enforcement. *Target:* 80% of the students will achieve a minimum of 80% on state licensing exam, practical exercises, and written exams.

**PO3**: Demonstrate mastery of didactic curriculum as required by the Florida Department of Law Enforcement. *Target:80% of the students will achieve a minimum of 80% on exams, practical exercises, and skills demonstration.* 