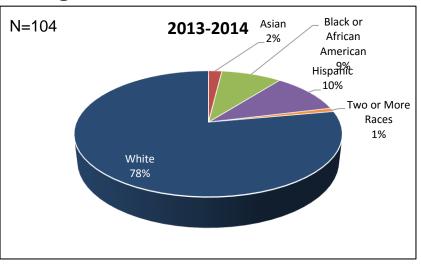

# Assessment Data 2014-2015 and 2015-2016: Programs and Institutional Learning Outcomes

| Program                                                                  | Critic<br>Crea<br>Thinl | tive    | Communication Cultural Literacy |         |           | Information<br>and Technical<br>Literacy |           |         |
|--------------------------------------------------------------------------|-------------------------|---------|---------------------------------|---------|-----------|------------------------------------------|-----------|---------|
|                                                                          | 2014/15                 | 2015/16 | 2014/15                         | 2015/16 | 2014/15   | 2015/16                                  | 2014/15   | 2015/16 |
| Correctional Officer Recruit Training<br>(Limited Access Program) - 1050 | 90%                     | 86%-93% | 90%                             | 86%-93% | 90%       | 86%-93%                                  | 90%       | 86%-93% |
| Criminal Justice Technology Bridge<br>(Limited Access Program) - 2039    | 65.9%                   | 10%-93% | 65.9%                           | 48%-93% | 60.03%    | 48%-93%                                  | 62.3%     | 10%-93% |
| Emergency Medical Services (Limited Access Program) - 2208               | 90%-92.5%               | 84.92%  | 90%-92.5%                       | 84.92%  | 90%-92.5% | 84.92%                                   | 90%-92.5% | 84.92%  |
| Emergency Medical Technician (Limited Access Program) - 0960             | 90%-92.5%               | 84.92%  | 90%-92.5%                       | 84.92%  | 90%-92.5% | 84.92%                                   | 90%-92.5% | 84.92%  |
| Fire Fighter (Limited Access Program) - 1056                             | 80%                     | 80%     | 80%                             | 80%     | 80%       | 80%                                      | 80%       | 80%     |
| Fire Science Technology - 2056                                           | 80%                     | 80%     | 80%                             | 80%     | 80%       | 80%                                      | 80%       | 80%     |
| Florida Law Enforcement Academy<br>(Limited Access Program) - 1051       | 90%                     | 90%-96% | 90%                             | 90%-96% | 90%       | 90%-96%                                  | 90%       | 90%-96% |
| Paramedic (Limited Access Program) - 0957                                | 90%-92.5%               | 84.92%  | 90%-92.5%                       | 84.92%  | 90%-92.5% | 84.92%                                   | 90%-92.5% | 84.92%  |