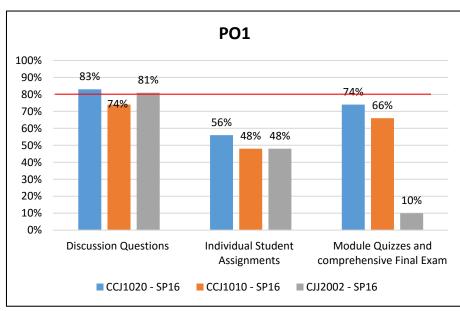

### **Course Success Rates (1 of 3)**

|                 |                 | 2012      | 2-2013       | 2013      | -2014        | 2014      | -2015        | 2015      | -2016        |
|-----------------|-----------------|-----------|--------------|-----------|--------------|-----------|--------------|-----------|--------------|
| Major and Ass   | ociated Courses | Attempted | % Successful |
|                 | EMS2603         | 39        | 90%          | 42        | 95%          | 43        | 93%          | 52        | 90%          |
|                 | EMS2604         | 45        | 93%          | 39        | 90%          | 31        | 100%         | 61        | 74%          |
| 0957 -          | EMS2605         | 45        | 96%          | 34        | 94%          | 24        | 96%          | 48        | 96%          |
| Paramedic       | EMS2666         | 39        | 92%          | 42        | 93%          | 43        | 93%          | 52        | 92%          |
|                 | EMS2667         | 45        | 93%          | 39        | 87%          | 31        | 97%          | 61        | 77%          |
|                 | Total           | 213       | 93%          | 196       | 92%          | 172       | 95%          | 435       | 86%          |
|                 | EMS1119         | 142       | 88%          | 138       | 95%          | 157       | 84%          | 149       | 87%          |
|                 | EMS1335         | 139       | 90%          | 136       | 97%          | 157       | 88%          | 148       | 91%          |
| 0960 - EMT      | EMS1401L        | 142       | 88%          | 140       | 93%          | 157       | 83%          | 50        | 92%          |
|                 | EMS1431         | 142       | 87%          | 140       | 92%          | 156       | 85%          | 149       | 89%          |
|                 | Total           | 565       | 88%          | 554       | 94%          | 627       | 85%          | 595       | 89%          |
|                 | CJK0100         | 10        | 100%         |           |              |           |              |           |              |
|                 | CJK0101         | 10        | 100%         |           |              |           |              |           |              |
|                 | CJK0102         | 10        | 100%         |           |              |           |              |           |              |
|                 | CJK0270         | 11        | 100%         |           |              |           |              |           |              |
|                 | CJK0285         | 11        | 91%          |           |              |           |              |           |              |
|                 | CJK0286         | 11        | 100%         |           |              |           |              |           |              |
|                 | CJK0300         | 32        | 100%         | 35        | 100%         | 39        | 100%         | 45        | 100%         |
| 1050 -          | CJK0305         | 32        | 88%          | 36        | 92%          | 40        | 98%          | 45        | 100%         |
| Correctional    | CJK0310         | 31        | 100%         | 36        | 94%          | 39        | 97%          | 45        | 100%         |
| Officer Recruit | CJK0315         | 30        | 97%          | 35        | 100%         | 39        | 100%         | 45        | 100%         |
|                 | CJK0320         | 28        | 100%         | 35        | 100%         | 39        | 100%         | 45        | 100%         |
|                 | CJK0325         | 28        | 100%         | 34        | 97%          | 39        | 97%          | 44        | 100%         |
|                 | CJK0330         | 28        | 100%         | 34        | 100%         | 39        | 100%         | 44        | 98%          |
|                 | CJK0335         | 28        | 100%         | 36        | 97%          | 39        | 95%          | 43        | 100%         |
|                 | CJK0340         | 27        | 93%          | 30        | 90%          | 36        | 94%          | 44        | 95%          |
|                 | CJK0480         | 11        | 91%          |           |              |           |              |           |              |
|                 | Total           | 338       | 97%          | 311       | 97%          | 349       | 98%          | 400       | 99%          |

### **Course Success Rates (3 of 3)**

| Major and As               | sociated | 2012      | 2-2013       | 2013      | -2014        | 20        | 14-2015      | 2015      | -2016        |
|----------------------------|----------|-----------|--------------|-----------|--------------|-----------|--------------|-----------|--------------|
| Cours                      |          | Attempted | % Successful |
| 1056 - Fire                | FFP0010  | 53        | 89%          | 59        | 97%          | 75        | 93%          | 64        | 100%         |
| Fighter                    | FFP0020  | 50        | 98%          | 62        | 100%         | 72        | 100%         | 67        | 99%          |
| i ignitei                  | Total    | 103       | 93%          | 121       | 98%          | 147       | 97%          | 131       | 99%          |
|                            | CCJ1010  | 158       | 83%          | 133       | 81%          | 83        | 64%          | 76        | 67%          |
|                            | CCJ1020  | 195       | 77%          | 155       | 67%          | 109       | 72%          | 104       | 74%          |
|                            | CCJ2647  | 25        | 96%          | 68        | 74%          | 68        | 79%          | 12        | 92%          |
| 2020 Onimain al            | CCJ2650  |           |              |           |              |           |              | 29        | 62%          |
| 2039 - Criminal<br>Justice | CCJ2949  | 20        | 100%         | 10        | 90%          |           |              | 37        | 65%          |
| Technology                 | CJC1000  | 92        | 74%          | 87        | 71%          | 54        | 72%          | 56        | 82%          |
| Bridge                     | CJE1670  | 42        | 95%          | 27        | 81%          | 73        | 70%          | 69        | 84%          |
| Driage                     | CJE2304  |           |              |           |              | 14        | 79%          | 19        | 79%          |
|                            | CJJ2002  | 78        | 90%          | 86        | 87%          | 73        | 70%          | 73        | 62%          |
|                            | CJT2100  | 24        | 83%          | 76        | 80%          | 68        | 62%          | 49        | 78%          |
|                            | Total    | 634       | 82%          | 642       | 76%          | 542       | 70%          | 524       | 73%          |
|                            | FFP1510  |           |              |           |              |           |              | 5         | 100%         |
|                            | FFP1520  |           |              |           |              |           |              | 7         | 100%         |
|                            | FFP1799  | 4         | 50%          | 2         | 50%          |           |              | 4         | 100%         |
|                            | FFP1810  |           |              |           |              |           |              | 6         | 100%         |
|                            | FFP2120  |           |              |           |              |           |              | 7         | 100%         |
| 20FC Fire                  | FFP2521  |           |              |           |              |           |              | 4         | 100%         |
| 2056- Fire<br>Science      | FFP2540  |           |              |           |              |           |              | 7         | 100%         |
| Technology                 | FFP2720  |           |              |           |              |           |              | 4         | 100%         |
| Comiology                  | FFP2740  |           |              |           |              |           |              | 7         | 100%         |
|                            | FFP2741  |           |              |           |              |           |              | 6         | 100%         |
|                            | FFP2770  |           |              |           |              |           |              | 5         | 100%         |
|                            | FFP2811  |           |              |           |              |           |              | 2         | 100%         |
|                            | FFP2949  | 2         | 100%         | 2         | 100%         |           |              | 6         | 100%         |
|                            | Total    | 6         | 67%          | 4         | 75%          |           |              | 70        | 100%         |
| 2208- EMS                  | EMS2659  | 45        | 96%          | 34        | 94%          | 24        | 92%          | 48        | 92%          |