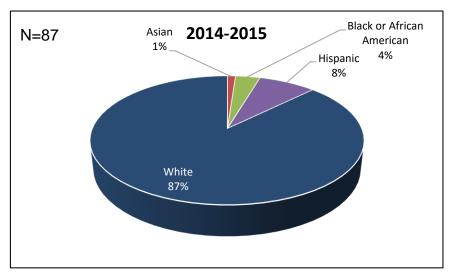

# Assessment Data 2014-2015 and 2015-2016: Programs and Institutional Learning Outcomes

| Program                                                                  | Critic<br>Crea<br>Thinl | tive    | Communication Cultural Literacy |         |           | Information<br>and Technical<br>Literacy |           |         |
|--------------------------------------------------------------------------|-------------------------|---------|---------------------------------|---------|-----------|------------------------------------------|-----------|---------|
|                                                                          | 2014/15                 | 2015/16 | 2014/15                         | 2015/16 | 2014/15   | 2015/16                                  | 2014/15   | 2015/16 |
| Correctional Officer Recruit Training<br>(Limited Access Program) - 1050 | 90%                     | 86%-93% | 90%                             | 86%-93% | 90%       | 86%-93%                                  | 90%       | 86%-93% |
| Criminal Justice Technology Bridge<br>(Limited Access Program) - 2039    | 65.9%                   | 10%-93% | 65.9%                           | 48%-93% | 60.03%    | 48%-93%                                  | 62.3%     | 10%-93% |
| Emergency Medical Services (Limited Access Program) - 2208               | 90%-92.5%               | 84.92%  | 90%-92.5%                       | 84.92%  | 90%-92.5% | 84.92%                                   | 90%-92.5% | 84.92%  |
| Emergency Medical Technician (Limited Access Program) - 0960             | 90%-92.5%               | 84.92%  | 90%-92.5%                       | 84.92%  | 90%-92.5% | 84.92%                                   | 90%-92.5% | 84.92%  |
| Fire Fighter (Limited Access Program) - 1056                             | 80%                     | 80%     | 80%                             | 80%     | 80%       | 80%                                      | 80%       | 80%     |
| Fire Science Technology - 2056                                           | 80%                     | 80%     | 80%                             | 80%     | 80%       | 80%                                      | 80%       | 80%     |
| Florida Law Enforcement Academy<br>(Limited Access Program) - 1051       | 90%                     | 90%-96% | 90%                             | 90%-96% | 90%       | 90%-96%                                  | 90%       | 90%-96% |
| Paramedic (Limited Access Program) - 0957                                | 90%-92.5%               | 84.92%  | 90%-92.5%                       | 84.92%  | 90%-92.5% | 84.92%                                   | 90%-92.5% | 84.92%  |