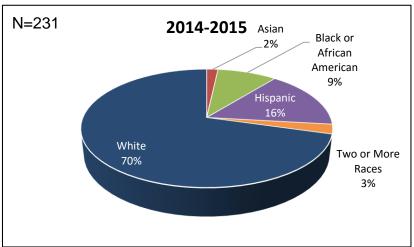

# Assessment Data 2014-2015 and 2015-2016: Programs and Institutional Learning Outcomes

| Program                                                                  | Critic<br>Crea<br>Thinl | tive    | Communication Cultural Literacy |         |           | Information<br>and Technical<br>Literacy |           |         |
|--------------------------------------------------------------------------|-------------------------|---------|---------------------------------|---------|-----------|------------------------------------------|-----------|---------|
|                                                                          | 2014/15                 | 2015/16 | 2014/15                         | 2015/16 | 2014/15   | 2015/16                                  | 2014/15   | 2015/16 |
| Correctional Officer Recruit Training<br>(Limited Access Program) - 1050 | 90%                     | 86%-93% | 90%                             | 86%-93% | 90%       | 86%-93%                                  | 90%       | 86%-93% |
| Criminal Justice Technology Bridge<br>(Limited Access Program) - 2039    | 65.9%                   | 10%-93% | 65.9%                           | 48%-93% | 60.03%    | 48%-93%                                  | 62.3%     | 10%-93% |
| Emergency Medical Services (Limited Access Program) - 2208               | 90%-92.5%               | 84.92%  | 90%-92.5%                       | 84.92%  | 90%-92.5% | 84.92%                                   | 90%-92.5% | 84.92%  |
| Emergency Medical Technician (Limited Access Program) - 0960             | 90%-92.5%               | 84.92%  | 90%-92.5%                       | 84.92%  | 90%-92.5% | 84.92%                                   | 90%-92.5% | 84.92%  |
| Fire Fighter (Limited Access Program) - 1056                             | 80%                     | 80%     | 80%                             | 80%     | 80%       | 80%                                      | 80%       | 80%     |
| Fire Science Technology - 2056                                           | 80%                     | 80%     | 80%                             | 80%     | 80%       | 80%                                      | 80%       | 80%     |
| Florida Law Enforcement Academy<br>(Limited Access Program) - 1051       | 90%                     | 90%-96% | 90%                             | 90%-96% | 90%       | 90%-96%                                  | 90%       | 90%-96% |
| Paramedic (Limited Access Program) - 0957                                | 90%-92.5%               | 84.92%  | 90%-92.5%                       | 84.92%  | 90%-92.5% | 84.92%                                   | 90%-92.5% | 84.92%  |