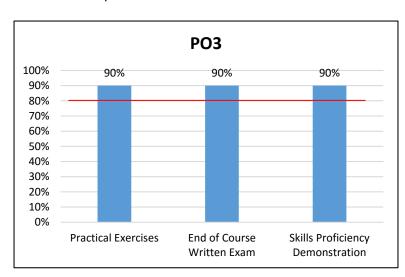

## Florida Law Enforcement Academy - 1051 Program Learning Outcomes

**PO1**: Meet attendance standards as mandated by the Florida Department of Law Enforcement.

<u>PO2</u>: Demonstrate accomplishment of competencies/skills as required by the Florida Department of Law Enforcement.

<u>PO3</u>: Demonstrate mastery of didactic curriculum as required by the Florida Department of Law Enforcement.

<u>PO2</u>: Demonstrate accomplishment of competencies/skills as required by the Florida Department of Law Enforcement. *Target:80%* of the students will achieve a minimum of 80% on exams, practical exercises, and skills demonstration.

**PO3**: Demonstrate mastery of didactic curriculum as required by the Florida Department of Law Enforcement. *Target:80% of the students will achieve a minimum of 80% on exams, practical exercises, and skills demonstration.* 