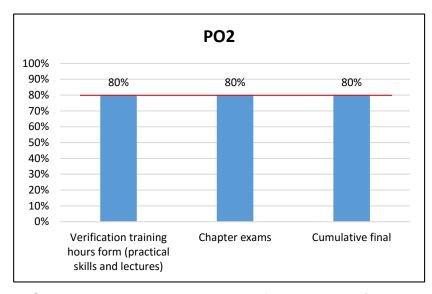

### Fire Fighter – 1056 Assessment Results 2015-2016

PO1: Meet attendance standards mandated by the Florida State Fire College. *Target:80% of students meet attendance standards as set forth in F.A.C. 80% of students achieving 70% or higher in the chapter exams and cumulative final* 

PO2: Demonstrate accomplishment of competencies/skills as required by the Florida State Fire College. *Target:80% of students meet attendance standards as set forth in F.A.C. 80% of students achieving 70% or higher in the chapter exams and cumulative final* 

PO3: Demonstrate mastery of didactic curriculum as required by the Florida State Fire College. *Target:80%* of students meet attendance standards as set forth in F.A.C. 80% of students achieving 70% or higher in the chapter exams and cumulative final.