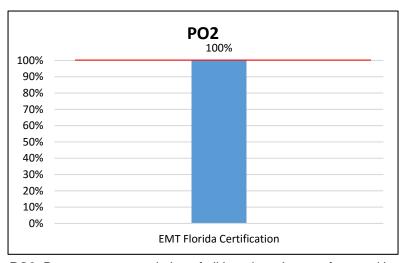

PO2: Obtain Florida certification as an EMT

Target: 90% of the students achieving 70% or higher in all the 5 different areas.

**PO3**: Demonstrate completion of all benchmarks as referenced in the National EMS Education Standards required for the 0957 Paramedic Program. *Target: 100% pass rate on the state licensing exam – EMT* 