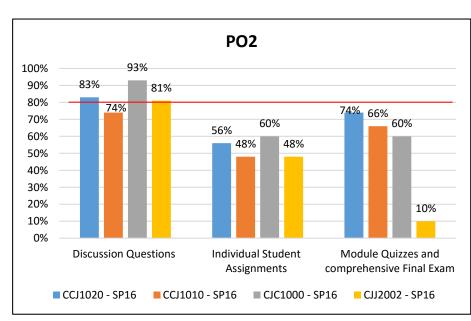

### Criminal Justice Technology Bridge – 2039 Program Learning Outcomes

Graduates of the program will be able to:

<u>PO1</u>: Demonstrate skills necessary for successful employment in a criminal justice agency and/or promotion within their existing agency.

<u>PO2</u>: Identify the roles, duties and responsibilities of each type of criminal justice agency including law enforcement, the courts and corrections.

<u>PO3</u>: Respond to the problems and demands placed upon communities that are experiencing high crime rates, violence, and related social problems.

<u>**PO4**</u>: Exhibit competence in both written and oral communication both within the agency, the court system and the citizens in the community to build effective community partnerships that includes business and educational organizations.

### Criminal Justice Technology Bridge – 2039 Assessment Results 2015-2016

Demonstrate skills necessary for successful employment in a criminal justice agency and/or promotion within their existing agency. *Target:80% of students achievement 80% or higher in all assessment measures.* 

Identify the roles, duties and responsibilities of each type of criminal justice agency including law enforcement, the courts and corrections. *Target:80%* of students achievement 80% or higher in all assessment measures.

### Criminal Justice Technology Bridge – 2039 Assessment Results 2015-2016

Respond to the problems and demands placed upon communities that are experiencing high crime rates, violence, and related social problems.

Target:80% of students achievement 80% or higher in all assessment measures.

Exhibit competence in both written and oral communication both within the agency, the court system and the citizens in the community to build effective community partnerships that includes business and educational organizations. Target:80% of students achievement 80% or higher in all assessment measures.