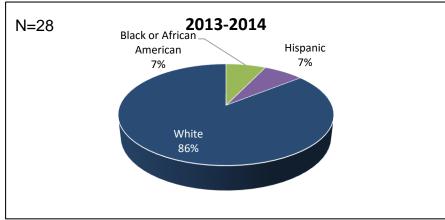

Major                 | 2012-2013 | 2013-2014 | 2014-2015 | 2015-2016 |
|-----------------------|-----------|-----------|-----------|-----------|
| All Programs          | 27        | 27        | 27        | 27        |
| Daytona State College | 27        | 27        | 26        | 26        |



Excludes individuals whose gender is not reported.

| Major                 | 2012-2013 |      | 2013-2014 |      | 2014-2015 |      | 2015-2016 |      |
|-----------------------|-----------|------|-----------|------|-----------|------|-----------|------|
|                       | Female    | Male | Female    | Male | Female    | Male | Female    | Male |
| Daytona State College | 60%       | 40%  | 59%       | 41%  | 60%       | 40%  | 60%       | 40%  |

## Race / Ethnicity Paramedic #095700









| DSC Averages 2015-2016     |       |                       |          |                             |                 |       |  |  |  |  |  |  |
|----------------------------|-------|-----------------------|----------|-----------------------------|-----------------|-------|--|--|--|--|--|--|
| Amer Indian/ Alaska Native | Asian | Black or African Amer | Hispanic | Nat Hawaiian Pacif Islander | 2 or More Races | White |  |  |  |  |  |  |
| 0%                         | 2%    | 14%                   | 14%      | 0%                          | 2%              | 66%   |  |  |  |  |  |  |

# Race / Ethnicity Emergency Medical Technician #096000









| DSC Averages 2015-2016     |       |                       |          |                             |                 |       |  |
|--