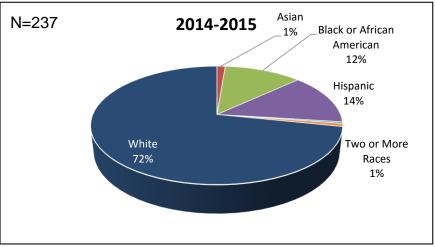

# Assessment Data 2014-2015 and 2015-2016: Programs and Institutional Learning Outcomes

| Program                                                                  | Critic<br>Crea<br>Thinl | tive    | Communication Cultural Literacy |         |           | Information<br>and Technical<br>Literacy |           |         |
|--------------------------------------------------------------------------|-------------------------|---------|---------------------------------|---------|-----------|------------------------------------------|-----------|---------|
|                                                                          | 2014/15                 | 2015/16 | 2014/15                         | 2015/16 | 2014/15   | 2015/16                                  | 2014/15   | 2015/16 |
| Correctional Officer Recruit Training<br>(Limited Access Program) - 1050 | 90%                     | 86%-93% | 90%                             | 86%-93% | 90%       | 86%-93%                                  | 90%       | 86%-93% |
| Criminal Justice Technology Bridge<br>(Limited Access Program) - 2039    | 65.9%                   | 10%-93% | 65.9%                           | 48%-93% | 60.03%    | 48%-93%                                  | 62.3%     | 10%-93% |
| Emergency Medical Services (Limited Access Program) - 2208               | 90%-92.5%               | 84.92%  | 90%-92.5%                       | 84.92%  | 90%-92.5% | 84.92%                                   | 90%-92.5% | 84.92%  |
| Emergency Medical Technician (Limited Access Program) - 0960             | 90%-92.5%               | 84.92%  | 90%-92.5%                       | 84.92%  | 90%-92.5% | 84.92%                                   | 90%-92.5% | 84.92%  |
| Fire Fighter (Limited Access Program) - 1056                             | 80%                     | 80%     | 80%                             | 80%     | 80%       | 80%                                      | 80%       | 80%     |
| Fire Science Technology - 2056                                           | 80%                     | 80%     | 80%                             | 80%     | 80%       | 80%                                      | 80%       | 80%     |
| Florida Law Enforcement Academy<br>(Limited Access Program) - 1051       | 90%                     | 90%-96% | 90%                             | 90%-96% | 90%       | 90%-96%                                  | 90%       | 90%-96% |
| Paramedic (Limited Access Program) - 0957                                | 90%-92.5%               | 84.92%  | 90%-92.5%                       | 84.92%  | 90%-92.5% | 84.92%                                   | 90%-92.5% | 84.92%  |