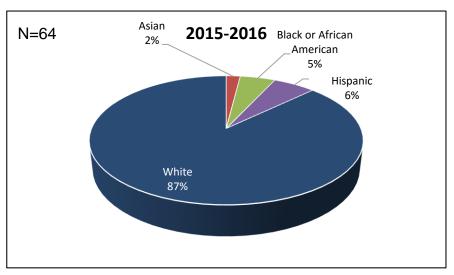

# Assessment Data 2014-2015 and 2015-2016: Programs and Institutional Learning Outcomes

| Program                                                                  | Critic<br>Crea<br>Thinl | tive    | Communication Cultural Literacy |         |           | Information<br>and Technical<br>Literacy |           |         |
|--------------------------------------------------------------------------|-------------------------|---------|---------------------------------|---------|-----------|------------------------------------------|-----------|---------|
|                                                                          | 2014/15                 | 2015/16 | 2014/15                         | 2015/16 | 2014/15   | 2015/16                                  | 2014/15   | 2015/16 |
| Correctional Officer Recruit Training<br>(Limited Access Program) - 1050 | 90%                     | 86%-93% | 90%                             | 86%-93% | 90%       | 86%-93%                                  | 90%       | 86%-93% |
| Criminal Justice Technology Bridge<br>(Limited Access Program) - 2039    | 65.9%                   | 10%-93% | 65.9%                           | 48%-93% | 60.03%    | 48%-93%                                  | 62.3%     | 10%-93% |
| Emergency Medical Services (Limited Access Program) - 2208               | 90%-92.5%               | 84.92%  | 90%-92.5%                       | 84.92%  | 90%-92.5% | 84.92%                                   | 90%-92.5% | 84.92%  |
| Emergency Medical Technician (Limited Access Program) - 0960             | 90%-92.5%               | 84.92%  | 90%-92.5%                       | 84.92%  | 90%-92.5% | 84.92%                                   | 90%-92.5% | 84.92%  |
| Fire Fighter (Limited Access Program) - 1056                             | 80%                     | 80%     | 80%                             | 80%     | 80%       | 80%                                      | 80%       | 80%     |
| Fire Science Technology - 2056                                           | 80%                     | 80%     | 80%                             | 80%     | 80%       | 80%                                      | 80%       | 80%     |
| Florida Law Enforcement Academy<br>(Limited Access Program) - 1051       | 90%                     | 90%-96% | 90%                             | 90%-96% | 90%       | 90%-96%                                  | 90%       | 90%-96% |
| Paramedic (Limited Access Program) - 0957                                | 90%-92.5%               | 84.92%  | 90%-92.5%                       | 84.92%  | 90%-92.5% | 84.92%                                   | 90%-92.5% | 84.92%  |