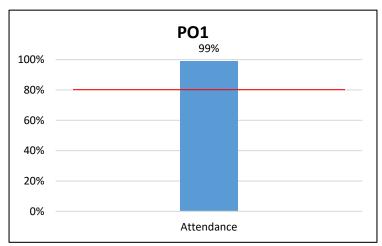

### Correctional Officer Recruit Training – 1050 Assessment Results 2015-2016

Meet attendance standards as mandated by the Florida Department of Law Enforcement. *Target: 80% of the students will meet the attendance* standards mandated by the Florida Department of Law Enforcement

### Florida Law Enforcement Academy - 1051 Assessment Results 2015-2016

PO1: Meet attendance standards as mandated by the Florida Department of Law Enforcement. Target:80% of the students will meet the attendance standards mandated by the Florida Department of Law Enforcement