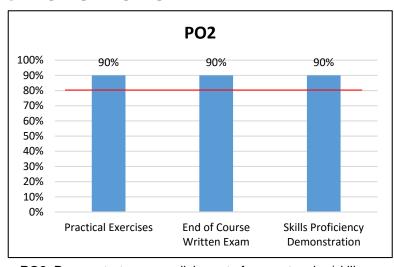

## Florida Law Enforcement Academy - 1051 Program Learning Outcomes

**PO1**: Meet attendance standards as mandated by the Florida Department of Law Enforcement.

<u>PO2</u>: Demonstrate accomplishment of competencies/skills as required by the Florida Department of Law Enforcement.

<u>PO3</u>: Demonstrate mastery of didactic curriculum as required by the Florida Department of Law Enforcement.

<u>PO2</u>: Demonstrate accomplishment of competencies/skills as required by the Florida Department of Law Enforcement. *Target:80%* of the students will achieve a minimum of 80% on exams, practical exercises, and skills demonstration.

**PO3**: Demonstrate mastery of didactic curriculum as required by the Florida Department of Law Enforcement. *Target:80% of the students will achieve a minimum of 80% on exams, practical exercises, and skills demonstration.* 