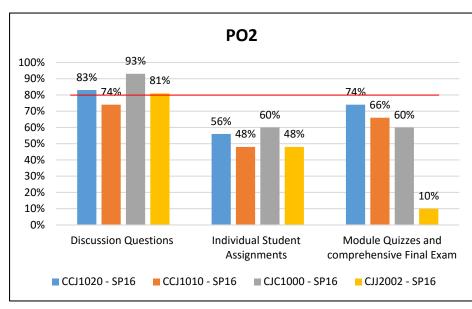

### Criminal Justice Technology Bridge – 2039 Program Learning Outcomes

Graduates of the program will be able to:

<u>PO1</u>: Demonstrate skills necessary for successful employment in a criminal justice agency and/or promotion within their existing agency.

<u>PO2</u>: Identify the roles, duties and responsibilities of each type of criminal justice agency including law enforcement, the courts and corrections.

<u>PO3</u>: Respond to the problems and demands placed upon communities that are experiencing high crime rates, violence, and related social problems.

<u>**PO4**</u>: Exhibit competence in both written and oral communication both within the agency, the court system and the citizens in the community to build effective community partnerships that includes business and educational organizations.

### Criminal Justice Technology Bridge – 2039 Assessment Results 2015-2016

Demonstrate skills necessary for successful employment in a criminal justice agency and/or promotion within their existing agency. *Target:80% of students achievement 80% or higher in all assessment measures.* 

Identify the roles, duties and responsibilities of each type of criminal justice agency including law enforcement, the courts and corrections. *Target:80%* of students achievement 80% or higher in all assessment measures.

### Criminal Justice Technology Bridge – 2039 Assessment Results 2015-2016

Respond to the problems and demands placed upon communities that are experiencing high crime rates, violence, and related social problems.

Target:80% of students achievement 80% or higher in all assessment measures.

Exhibit competence in both written and oral communication both within the agency, the court system and the citizens in the community to build effective community partnerships that includes business and educational organizations. Target:80% of students achievement 80% or higher in all assessment measures.