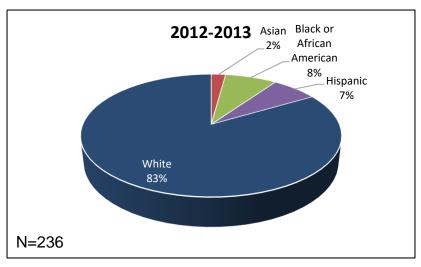

0%                         | 2%    | 14%                   | 14%      | 0%                          | 2%              | 66%   |  |

# Race / Ethnicity Correctional Officer Recruit Training #105000









| DSC Averages 2015-2016     |       |                       |          |                             |                 |       |  |
|----------------------------|-------|-----------------------|----------|-----------------------------|-----------------|-------|--|
| Amer Indian/ Alaska Native | Asian | Black or African Amer | Hispanic | Nat Hawaiian Pacif Islander | 2 or More Races | White |  |
| 0%                         | 2%    | 14%                   | 14%      | 0%                          | 2%              | 66%   |  |

## Race / Ethnicity Florida Law Enforcement Academy #105100









| DSC Averages 2015-2016     |       |                       |          |                             |                 |       |  |
|----------------------------|-------|-----------------------|----------|-----------------------------|-----------------|-------|--|
| Amer Indian/ Alaska Native | Asian | Black or African Amer | Hispanic | Nat Hawaiian Pacif Islander | 2 or More Races | White |  |
| 0%                         | 2%    | 14%                   | 14%      | 0%                          | 2%              | 66%   |  |

## Race / Ethnicity Fire Fighter #105600









| DSC Averages 2015-2016     |       |                       |          |                             |                 |       |  |  |
|----------------------------|-------|-----------------------|----------|