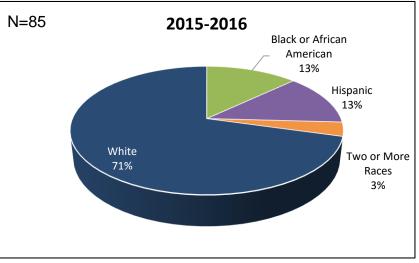

# Assessment Data 2014-2015 and 2015-2016: Programs and Institutional Learning Outcomes

| Program                                                                  | Critic<br>Crea<br>Thinl | tive    | Communication Cultural Literacy |         |           | Information<br>and Technical<br>Literacy |           |         |
|--------------------------------------------------------------------------|-------------------------|---------|---------------------------------|---------|-----------|------------------------------------------|-----------|---------|
|                                                                          | 2014/15                 | 2015/16 | 2014/15                         | 2015/16 | 2014/15   | 2015/16                                  | 2014/15   | 2015/16 |
| Correctional Officer Recruit Training<br>(Limited Access Program) - 1050 | 90%                     | 86%-93% | 90%                             | 86%-93% | 90%       | 86%-93%                                  | 90%       | 86%-93% |
| Criminal Justice Technology Bridge<br>(Limited Access Program) - 2039    | 65.9%                   | 10%-93% | 65.9%                           | 48%-93% | 60.03%    | 48%-93%                                  | 62.3%     | 10%-93% |
| Emergency Medical Services (Limited Access Program) - 2208               | 90%-92.5%               | 84.92%  | 90%-92.5%                       | 84.92%  | 90%-92.5% | 84.92%                                   | 90%-92.5% | 84.92%  |
| Emergency Medical Technician (Limited Access Program) - 0960             | 90%-92.5%               | 84.92%  | 90%-92.5%                       | 84.92%  | 90%-92.5% | 84.92%                                   | 90%-92.5% | 84.92%  |
| Fire Fighter (Limited Access Program) - 1056                             | 80%                     | 80%     | 80%                             | 80%     | 80%       | 80%                                      | 80%       | 80%     |
| Fire Science Technology - 2056                                           | 80%                     | 80%     | 80%                             | 80%     | 80%       | 80%                                      | 80%       | 80%     |
| Florida Law Enforcement Academy<br>(Limited Access Program) - 1051       | 90%                     | 90%-96% | 90%                             | 90%-96% | 90%       | 90%-96%                                  | 90%       | 90%-96% |
| Paramedic (Limited Access Program) - 0957                                | 90%-92.5%               | 84.92%  | 90%-92.5%                       | 84.92%  | 90%-92.5% | 84.92%                                   | 90%-92.5% | 84.92%  |