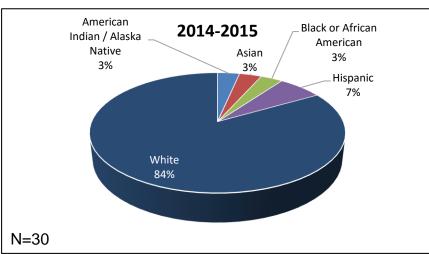

ajor                 | 2012-2013 | 2013-2014 | 2014-2015 | 2015-2016 |
|-----------------------|-----------|-----------|-----------|-----------|
| All Programs          | 27        | 27        | 27        | 27        |
| Daytona State College | 27        | 27        | 26        | 26        |



Excludes individuals whose gender is not reported.

| Major                 | 2012-2013 |      | 2013-2014 |      | 2014-2015 |      | 2015-2016 |      |
|-----------------------|-----------|------|-----------|------|-----------|------|-----------|------|
|                       | Female    | Male | Female    | Male | Female    | Male | Female    | Male |
| Daytona State College | 60%       | 40%  | 59%       | 41%  | 60%       | 40%  | 60%       | 40%  |

## Race / Ethnicity Paramedic #095700









| DSC Averages 2015-2016     |       |                       |          |                             |                 |       |  |  |  |  |  |  |
|----------------------------|-------|-----------------------|----------|-----------------------------|-----------------|-------|--|--|--|--|--|--|
| Amer Indian/ Alaska Native | Asian | Black or African Amer | Hispanic | Nat Hawaiian Pacif Islander | 2 or More Races | White |  |  |  |  |  |  |
| 0%                         | 2%    | 14%                   | 14%      | 0%                          | 2%              | 66%   |  |  |  |  |  |  |

# Race / Ethnicity Emergency Medical Technician #096000









| DSC Averages 2015-2016     |       |                       |          |                             |                 |       |  |
|----