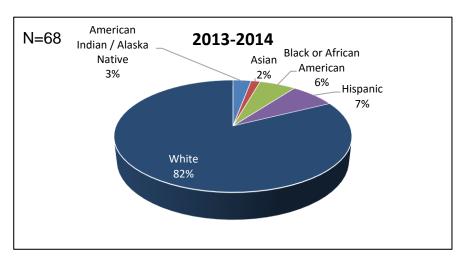

# Assessment Data 2014-2015 and 2015-2016: Programs and Institutional Learning Outcomes

| Program                                                                  | Critic<br>Crea<br>Thinl | tive    | Communication Cultural Literacy |         |           | Information<br>and Technical<br>Literacy |           |         |
|--------------------------------------------------------------------------|-------------------------|---------|---------------------------------|---------|-----------|------------------------------------------|-----------|---------|
|                                                                          | 2014/15                 | 2015/16 | 2014/15                         | 2015/16 | 2014/15   | 2015/16                                  | 2014/15   | 2015/16 |
| Correctional Officer Recruit Training<br>(Limited Access Program) - 1050 | 90%                     | 86%-93% | 90%                             | 86%-93% | 90%       | 86%-93%                                  | 90%       | 86%-93% |
| Criminal Justice Technology Bridge<br>(Limited Access Program) - 2039    | 65.9%                   | 10%-93% | 65.9%                           | 48%-93% | 60.03%    | 48%-93%                                  | 62.3%     | 10%-93% |
| Emergency Medical Services (Limited Access Program) - 2208               | 90%-92.5%               | 84.92%  | 90%-92.5%                       | 84.92%  | 90%-92.5% | 84.92%                                   | 90%-92.5% | 84.92%  |
| Emergency Medical Technician (Limited Access Program) - 0960             | 90%-92.5%               | 84.92%  | 90%-92.5%                       | 84.92%  | 90%-92.5% | 84.92%                                   | 90%-92.5% | 84.92%  |
| Fire Fighter (Limited Access Program) - 1056                             | 80%                     | 80%     | 80%                             | 80%     | 80%       | 80%                                      | 80%       | 80%     |
| Fire Science Technology - 2056                                           | 80%                     | 80%     | 80%                             | 80%     | 80%       | 80%                                      | 80%       | 80%     |
| Florida Law Enforcement Academy<br>(Limited Access Program) - 1051       | 90%                     | 90%-96% | 90%                             | 90%-96% | 90%       | 90%-96%                                  | 90%       | 90%-96% |
| Paramedic (Limited Access Program) - 0957                                | 90%-92.5%               | 84.92%  | 90%-92.5%                       | 84.92%  | 90%-92.5% | 84.92%                                   | 90%-92.5% | 84.92%  |