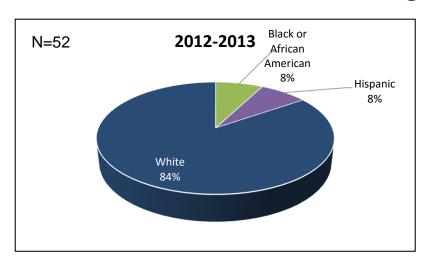

# Assessment Data 2014-2015 and 2015-2016: Programs and Institutional Learning Outcomes

| Program                                                                  | Critic<br>Crea<br>Thinl | tive    | Communication Cultural Literacy |         |           | Information<br>and Technical<br>Literacy |           |         |
|--------------------------------------------------------------------------|-------------------------|---------|---------------------------------|---------|-----------|------------------------------------------|-----------|---------|
|                                                                          | 2014/15                 | 2015/16 | 2014/15                         | 2015/16 | 2014/15   | 2015/16                                  | 2014/15   | 2015/16 |
| Correctional Officer Recruit Training<br>(Limited Access Program) - 1050 | 90%                     | 86%-93% | 90%                             | 86%-93% | 90%       | 86%-93%                                  | 90%       | 86%-93% |
| Criminal Justice Technology Bridge<br>(Limited Access Program) - 2039    | 65.9%                   | 10%-93% | 65.9%                           | 48%-93% | 60.03%    | 48%-93%                                  | 62.3%     | 10%-93% |
| Emergency Medical Services (Limited Access Program) - 2208               | 90%-92.5%               | 84.92%  | 90%-92.5%                       | 84.92%  | 90%-92.5% | 84.92%                                   | 90%-92.5% | 84.92%  |
| Emergency Medical Technician (Limited Access Program) - 0960             | 90%-92.5%               | 84.92%  | 90%-92.5%                       | 84.92%  | 90%-92.5% | 84.92%                                   | 90%-92.5% | 84.92%  |
| Fire Fighter (Limited Access Program) - 1056                             | 80%                     | 80%     | 80%                             | 80%     | 80%       | 80%                                      | 80%       | 80%     |
| Fire Science Technology - 2056                                           | 80%                     | 80%     | 80%                             | 80%     | 80%       | 80%                                      | 80%       | 80%     |
| Florida Law Enforcement Academy<br>(Limited Access Program) - 1051       | 90%                     | 90%-96% | 90%                             | 90%-96% | 90%       | 90%-96%                                  | 90%       | 90%-96% |
| Paramedic (Limited Access Program) - 0957                                | 90%-92.5%               | 84.92%  | 90%-92.5%                       | 84.92%  | 90%-92.5% | 84.92%                                   | 90%-92.5% | 84.92%  |