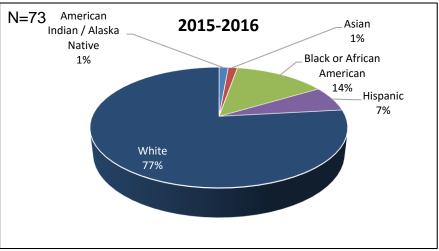

# Assessment Data 2014-2015 and 2015-2016: Programs and Institutional Learning Outcomes

| Program                                                                  | Critic<br>Crea<br>Thinl | tive    | Communication Cultural Literacy |         |           | Information<br>and Technical<br>Literacy |           |         |
|--------------------------------------------------------------------------|-------------------------|---------|---------------------------------|---------|-----------|------------------------------------------|-----------|---------|
|                                                                          | 2014/15                 | 2015/16 | 2014/15                         | 2015/16 | 2014/15   | 2015/16                                  | 2014/15   | 2015/16 |
| Correctional Officer Recruit Training<br>(Limited Access Program) - 1050 | 90%                     | 86%-93% | 90%                             | 86%-93% | 90%       | 86%-93%                                  | 90%       | 86%-93% |
| Criminal Justice Technology Bridge<br>(Limited Access Program) - 2039    | 65.9%                   | 10%-93% | 65.9%                           | 48%-93% | 60.03%    | 48%-93%                                  | 62.3%     | 10%-93% |
| Emergency Medical Services (Limited Access Program) - 2208               | 90%-92.5%               | 84.92%  | 90%-92.5%                       | 84.92%  | 90%-92.5% | 84.92%                                   | 90%-92.5% | 84.92%  |
| Emergency Medical Technician (Limited Access Program) - 0960             | 90%-92.5%               | 84.92%  | 90%-92.5%                       | 84.92%  | 90%-92.5% | 84.92%                                   | 90%-92.5% | 84.92%  |
| Fire Fighter (Limited Access Program) - 1056                             | 80%                     | 80%     | 80%                             | 80%     | 80%       | 80%                                      | 80%       | 80%     |
| Fire Science Technology - 2056                                           | 80%                     | 80%     | 80%                             | 80%     | 80%       | 80%                                      | 80%       | 80%     |
| Florida Law Enforcement Academy<br>(Limited Access Program) - 1051       | 90%                     | 90%-96% | 90%                             | 90%-96% | 90%       | 90%-96%                                  | 90%       | 90%-96% |
| Paramedic (Limited Access Program) - 0957                                | 90%-92.5%               | 84.92%  | 90%-92.5%                       | 84.92%  | 90%-92.5% | 84.92%                                   | 90%-92.5% | 84.92%  |