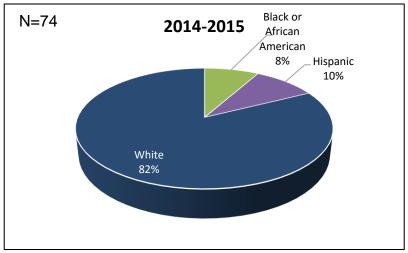

# Assessment Data 2014-2015 and 2015-2016: Programs and Institutional Learning Outcomes

| Program                                                                  | Critic<br>Crea<br>Thinl | tive    | Communication Cultural Literacy |         |           | Information<br>and Technical<br>Literacy |           |         |
|--------------------------------------------------------------------------|-------------------------|---------|---------------------------------|---------|-----------|------------------------------------------|-----------|---------|
|                                                                          | 2014/15                 | 2015/16 | 2014/15                         | 2015/16 | 2014/15   | 2015/16                                  | 2014/15   | 2015/16 |
| Correctional Officer Recruit Training<br>(Limited Access Program) - 1050 | 90%                     | 86%-93% | 90%                             | 86%-93% | 90%       | 86%-93%                                  | 90%       | 86%-93% |
| Criminal Justice Technology Bridge<br>(Limited Access Program) - 2039    | 65.9%                   | 10%-93% | 65.9%                           | 48%-93% | 60.03%    | 48%-93%                                  | 62.3%     | 10%-93% |
| Emergency Medical Services (Limited Access Program) - 2208               | 90%-92.5%               | 84.92%  | 90%-92.5%                       | 84.92%  | 90%-92.5% | 84.92%                                   | 90%-92.5% | 84.92%  |
| Emergency Medical Technician (Limited Access Program) - 0960             | 90%-92.5%               | 84.92%  | 90%-92.5%                       | 84.92%  | 90%-92.5% | 84.92%                                   | 90%-92.5% | 84.92%  |
| Fire Fighter (Limited Access Program) - 1056                             | 80%                     | 80%     | 80%                             | 80%     | 80%       | 80%                                      | 80%       | 80%     |
| Fire Science Technology - 2056                                           | 80%                     | 80%     | 80%                             | 80%     | 80%       | 80%                                      | 80%       | 80%     |
| Florida Law Enforcement Academy<br>(Limited Access Program) - 1051       | 90%                     | 90%-96% | 90%                             | 90%-96% | 90%       | 90%-96%                                  | 90%       | 90%-96% |
| Paramedic (Limited Access Program) - 0957                                | 90%-92.5%               | 84.92%  | 90%-92.5%                       | 84.92%  | 90%-92.5% | 84.92%                                   | 90%-92.5% | 84.92%  |