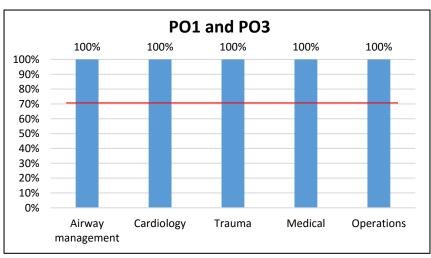

## Correctional Officer Recruit Training – 1050 Program Learning Outcomes

Graduates of the program will be able to:

**PO1**: Meet attendance standards as mandated by the Florida Department of Law Enforcement.

**PO2**: Demonstrate accomplishment of competencies/skills as required by the Florida Department of Law Enforcement.

<u>PO3</u>: Demonstrate mastery of didactic curriculum as required by the Florida Department of Law Enforcement.

### Correctional Officer Recruit Training – 1050 Assessment Results 2015-2016

Meet attendance standards as mandated by the Florida Department of Law Enforcement. *Target: 80% of the students will meet the attendance* standards mandated by the Florida Department of Law Enforcement

Demonstrate accomplishment of competencies/skills as required by the Florida Department of Law Enforcement. *Target:80% of the students will achieve a minimum of 80% on state licensing exam, practical exercises, and written exams.* 

Demonstrate mastery of didactic curriculum as required by the Florida Department of Law Enforcement. *Target:* 80% of the students will achieve a minimum of 80% on state licensing exam, practical exercises, and written exams.