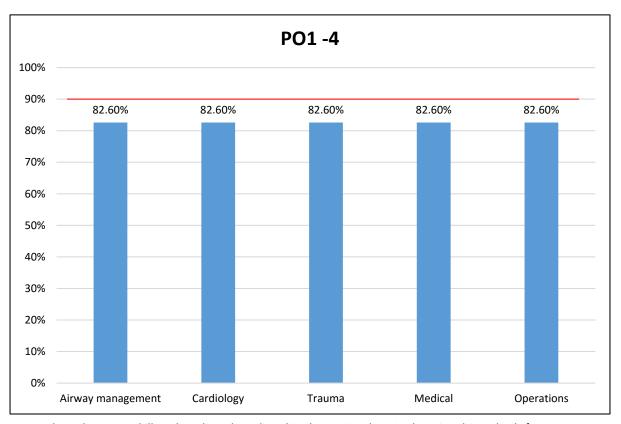

# Assessment Data 2014-2015 and 2015-2016: Programs and Institutional Learning Outcomes

| Program                                                                  | Critic<br>Crea<br>Thinl | tive    | Communication Cultural Literacy |         |           | Information<br>and Technical<br>Literacy |           |         |
|--------------------------------------------------------------------------|-------------------------|---------|---------------------------------|---------|-----------|------------------------------------------|-----------|---------|
|                                                                          | 2014/15                 | 2015/16 | 2014/15                         | 2015/16 | 2014/15   | 2015/16                                  | 2014/15   | 2015/16 |
| Correctional Officer Recruit Training<br>(Limited Access Program) - 1050 | 90%                     | 86%-93% | 90%                             | 86%-93% | 90%       | 86%-93%                                  | 90%       | 86%-93% |
| Criminal Justice Technology Bridge<br>(Limited Access Program) - 2039    | 65.9%                   | 10%-93% | 65.9%                           | 48%-93% | 60.03%    | 48%-93%                                  | 62.3%     | 10%-93% |
| Emergency Medical Services (Limited Access Program) - 2208               | 90%-92.5%               | 84.92%  | 90%-92.5%                       | 84.92%  | 90%-92.5% | 84.92%                                   | 90%-92.5% | 84.92%  |
| Emergency Medical Technician (Limited Access Program) - 0960             | 90%-92.5%               | 84.92%  | 90%-92.5%                       | 84.92%  | 90%-92.5% | 84.92%                                   | 90%-92.5% | 84.92%  |
| Fire Fighter (Limited Access Program) - 1056                             | 80%                     | 80%     | 80%                             | 80%     | 80%       | 80%                                      | 80%       | 80%     |
| Fire Science Technology - 2056                                           | 80%                     | 80%     | 80%                             | 80%     | 80%       | 80%                                      | 80%       | 80%     |
| Florida Law Enforcement Academy<br>(Limited Access Program) - 1051       | 90%                     | 90%-96% | 90%                             | 90%-96% | 90%       | 90%-96%                                  | 90%       | 90%-96% |
| Paramedic (Limited Access Program) - 0957                                | 90%-92.5%               | 84.92%  | 90%-92.5%                       | 84.92%  | 90%-92.5% | 84.92%                                   | 90%-92.5% | 84.92%  |