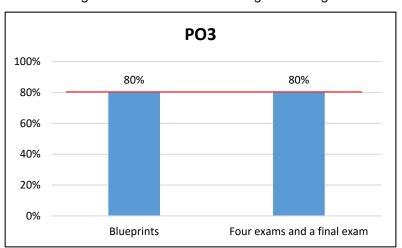

# Fire Science Technology - 2056 Program Learning Outcomes

Graduates of the program will be able to:

**PO1**: Demonstrate skills necessary for successful employment in a fire service agency and/or promotion within their existing agency.

<u>PO2</u>: Identify the roles, duties, and responsibilities for each type of fire service agency.

<u>PO3</u>: Respond to the problems placed on communities that are experiencing high arson rates, fire/medical emergencies, and related social problems.

<u>**PO4**</u>: Exhibit competence in both written and oral communication both within the fire service agency, the state certification agency, and the citizens in the community to build effective community partnerships that include business and educational organizations.

### Fire Science Technology - 2056 Assessment Results 2015-2016

PO1: Demonstrate skills necessary for successful employment in a fire service agency and/or promotion within their existing agency.

Target: 80% of students achieving 70% or higher

PO3: Respond to the problems placed on communities that are experiencing high arson rates, fire/medical emergencies, and related social problems. *Target: 80% of students achieving 70% or higher* 

PO2: Identify the roles, duties, and responsibilities for each type of fire service agency. *Target: 80% of students achieving 70% or higher* 

PO4: Exhibit competence in both written and oral communication both within the fire service agency, the state certification agency, and the citizens in the community to build effective community partnerships that include business and educational organizations. *Target: 80% of students achieving 70% or higher* 