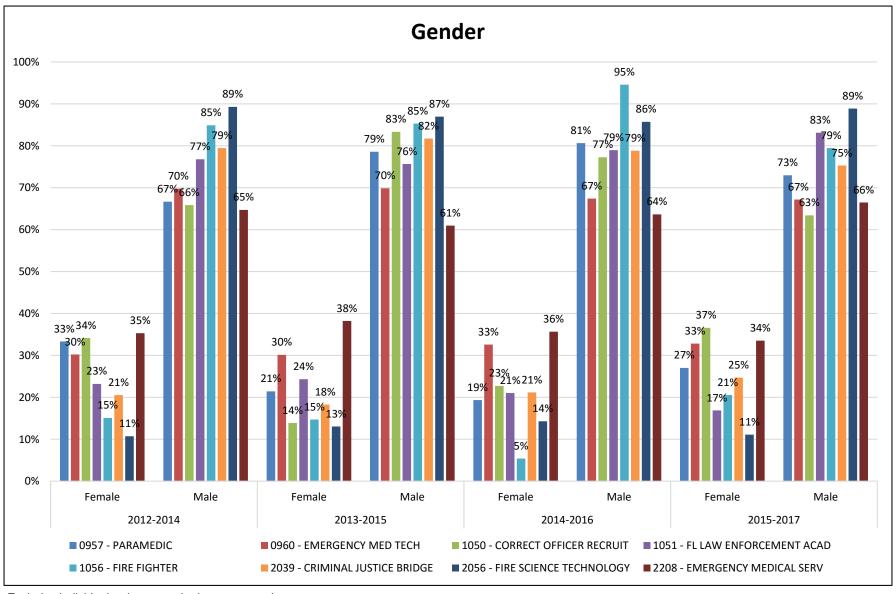

| 71%  | 76%  | 67%  | 79%     | 69%  | 67%     | \$ 35,324        |  |  |  |
| Paramedic (Limited Access Program)                                      | 0957            | 94%                        | 91%             | 96%  | 90%  | 57%  | 66%     | 46%  | 65%     | \$ 40,572        |  |  |  |



College Enrollment Decreased: 7.9%(12/13); 3%(13/14); 0.73%(14/15); 1.14% (15/16)





Calculation excludes individuals whose birthdates are not reported.

Source: IR Program Assessment Data

| Major                 | 2012-2013 | 2013-2014 | 2014-2015 | 2015-2016 |
|-----------------------|-----------|-----------|-----------|-----------|
| All Programs          | 27        | 27        | 27        | 27        |
| Daytona State College | 27        | 27        | 26        | 26        |



Excludes individuals whose gender is not reported.

| Major                 | 2012-2013 |      | 2013-2014 |      | 2014-2015 |      | 2015-2016 |      |
|-----------------------|-----------|------|-----------|------|-----------|------|-----------|------|
|                       | Female    | Male | Female    | Male | Female    | Male | Female    | Male |
| Daytona State College | 60%       | 40%  | 59%       | 41%  | 60%       | 40%  | 60%       | 40%  |

## Race / Ethnicity Paramedic #095700









| DSC Averages 2015-2016     |       |                       |          |                             |                 |       |  |  |  |  |  |  |
|----------------------------|-------|-----------------------|----------|-----------------------------|-----------------|-------|--|--|--|--|-