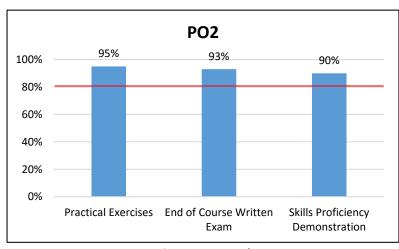

Demonstrate accomplishment of competencies/skills as required by the Florida Department of Law Enforcement. *Target:80% of the students will achieve a minimum of 80% on state licensing exam, practical exercises, and written exams.* 

<u>PO2</u>: Demonstrate accomplishment of competencies/skills as required by the Florida Department of Law Enforcement. *Target:80%* of the students will achieve a minimum of 80% on exams, practical exercises, and skills demonstration.