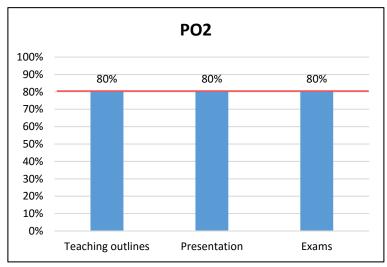

### Criminal Justice Technology Bridge – 2039 Program Learning Outcomes

Graduates of the program will be able to:

<u>PO1</u>: Demonstrate skills necessary for successful employment in a criminal justice agency and/or promotion within their existing agency.

<u>PO2</u>: Identify the roles, duties and responsibilities of each type of criminal justice agency including law enforcement, the courts and corrections.

<u>PO3</u>: Respond to the problems and demands placed upon communities that are experiencing high crime rates, violence, and related social problems.

<u>**PO4**</u>: Exhibit competence in both written and oral communication both within the agency, the court system and the citizens in the community to build effective community partnerships that includes business and educational organizations.

### Criminal Justice Technology Bridge – 2039 Assessment Results 2015-2016

Demonstrate skills necessary for successful employment in a criminal justice agency and/or promotion within their existing agency. *Target:80% of students achievement 80% or higher in all assessment measures.* 

Identify the roles, duties and responsibilities of each type of criminal justice agency including law enforcement, the courts and corrections. *Target:80%* of students achievement 80% or higher in all assessment measures.

### Criminal Justice Technology Bridge – 2039 Assessment Results 2015-2016

Respond to the problems and demands placed upon communities that are experiencing high crime rates, violence, and related social problems.

Target:80% of students achievement 80% or higher in all assessment measures.

Exhibit competence in both written and oral communication both within the agency, the court system and the citizens in the community to build effective community partnerships that includes business and educational organizations. Target:80% of students achievement 80% or higher in all assessment measures.