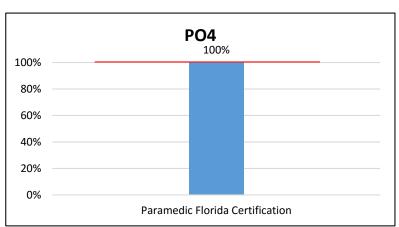

**PO4**: Obtain Florida certification as a Paramedic. Target:100% pass rate on the state licensing exam – Paramedic