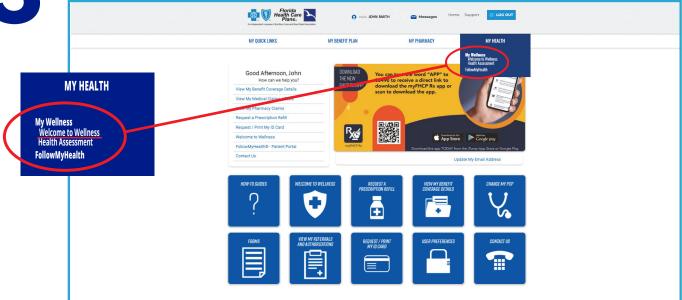

# FHCP MEMBER PORTAL SIGN-UP INSTRUCTIONS

4

TAKE TIME TO EXPLORE THE MANY FEATURES **WELCOME TO WELLNESS** HAS TO OFFER! YOU WILL SEE OPTIONS LIKE A FREE **HEALTH ASSESSMENT**, A STATE-OF-THE-ART **SYMPTOM CHECKER**, A ROBUST **HEALTH VIDEO LIBRARY**, **MEDICATIONS LIST** AND MUCH MORE!