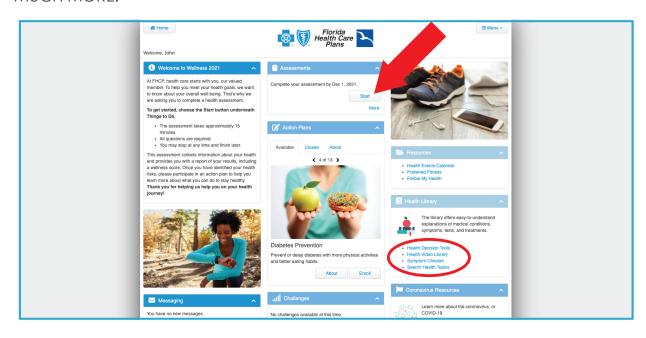

# FHCP MEMBER PORTAL SIGN-UP INSTRUCTIONS

4

TAKE TIME TO EXPLORE THE MANY FEATURES **WELCOME TO WELLNESS** HAS TO OFFER! YOU WILL SEE OPTIONS LIKE A FREE **HEALTH ASSESSMENT**, A STATE-OF-THE-ART **SYMPTOM CHECKER**, A ROBUST **HEALTH VIDEO LIBRARY**, **MEDICATIONS LIST** AND MUCH MORE!