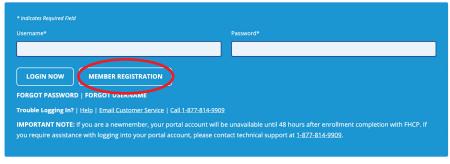

### "MEMBER REGISTRATION" TO CREATE YOUR NEW

TO CREATE YOUR NEW ACCOUNT. ALL MEMBERS WILL NEED TO CREATE A NEW ACCOUNT WITH FHCP TO LOGIN.

#### YOU WILL NEED YOUR FHCP MEMBER ID NUMBER TO CREATE YOUR ACCOUNT.

ONCE YOU FOLLOW THE STEPS, YOU WILL RECEIVE AN EMAIL TO CONFIRM.
YOU WILL NOW BE ACTIVATED AND ABLE TO USE YOUR ACCOUNT!

- USE ONLY SUPPORTED BROWSERS (UPDATED FIREFOX, CHROME, SAFARI AND INTERNET EXPLORER)
- JOT YOUR USER NAME AND PASSWORD DOWN AND KEEP IT IN A SAFE LOCATION