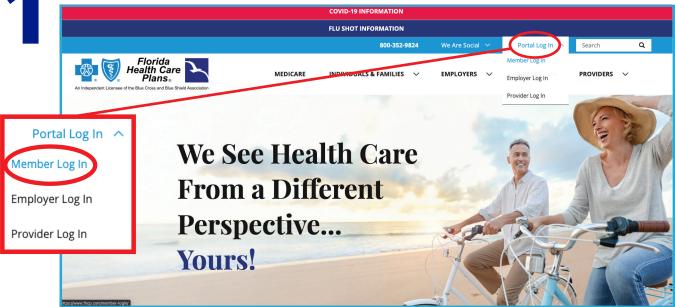

## FHCP MEMBER PORTAL SIGN-UP INSTRUCTIONS

VISIT FHCP.COM AND CLICK THE "PORTAL LOG IN" BUTTON ON THE TOP, THEN CHOOSE "MEMBER LOG IN" FROM THE DROP DOWN MENU.

OR YOU CAN LOOK FOR THIS BUTTON UNDER INDIVIDUALS & FAMILIES:

**Portal Log In** 

2

### **Member Log In**

NEXT, YOU WILL COME TO THIS PAGE. BE SURE TO CLICK